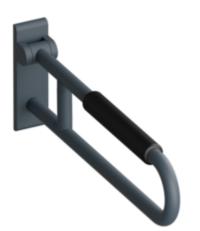

## **Properties**

- Range 801 Hinged support rail
- fitted with a black arm pad
- two parallel rails running one above the other joined by a connecting bend
- for holding on to and providing support
- weight capacity 100 kg
- with continuous, corrosion resistant steel core and wall plate made of polyamide with integrated steel core
- · can be folded upwards and, folded downwards with braking mechanism
- for wall mounting with wall-specific HEWI fixing material (must be ordered separately)
- · sealing tape for sealing the fixing points is included in the scope of supply
- concealed fixing
- 700 mm projection, 259 mm high and 78 mm deep, 33 mm rail diameter
- arm pad made of PUR integral foam, length 295 mm
- made of high-quality matt polyamide in HEWI colours 99 (pure white), 98 (signal white), 97 (light grey), 95 (stone grey) and 92 (anthracite grey)
- toilet roll holder 801.50B011, WC flushing mechanism (radio-controlled) 801.50B060 and floor supports 950.50B021XA and 950.50B023XA for retrofitting
- produced in accordance with CE- and UKCA-Regulation (EU) 2017/745 on medical devices
- fulfils the ÖNORM B1600/1601 and SIA 500 requirements