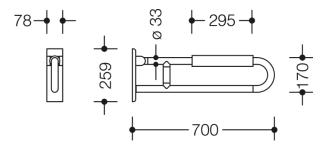

## **Properties**

- Range 801 Hinged support rail
- fitted with a black arm pad
- two parallel rails running one above the other joined by a connecting bend
- for holding on to and providing support
- weight capacity 100 kg
- with continuous, corrosion resistant steel core and wall plate made of polyamide with integrated steel core
- · can be folded upwards and, folded downwards with braking mechanism
- for wall mounting with wall-specific HEWI fixing material (must be ordered separately)
- · sealing tape for sealing the fixing points is included in the scope of supply
- concealed fixing
- 700 mm projection, 259 mm high and 78 mm deep, 33 mm rail diameter
- arm pad made of PUR integral foam, length 295 mm
- made of high-quality matt polyamide in HEWI colours 99 (pure white), 98 (signal white), 97 (light grey), 95 (stone grey) and 92 (anthracite grey)
- toilet roll holder 801.50B011, WC flushing mechanism (radio-controlled) 801.50B060 and floor supports 950.50B021XA and 950.50B023XA for retrofitting
- produced in accordance with CE- and UKCA-Regulation (EU) 2017/745 on medical devices
- fulfils the ÖNORM B1600/1601 and SIA 500 requirements