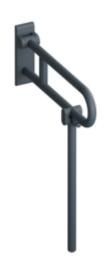

## **Properties**

Range 801 Hinged support rail

- · with floor support made to measure
- · two parallel rails running one above the other joined by a connecting bend
- for holding on to and providing support
- weight capacity 100 kg
- with continuous, corrosion resistant steel core and wall plate made of polyamide with integrated steel core
- can be folded upwards and, folded downwards with braking mechanism
- for wall mounting with wall-specific HEWI fixing material (must be ordered separately)
- sealing tape for sealing the fixing points is included in the scope of supply
- concealed fixing
- 700 mm projection, 259 mm high and 78 mm deep, 33 mm rail diameter
- made of high-quality matt polyamide in HEWI colours 99 (pure white), 98 (signal white), 97 (light grey), 95 (stone grey) and 92 (anthracite grey)
- toilet roll holder 801.50B011 and WC flushing mechanism (radio-controlled) 801.50B060 for retrofitting
- produced in accordance with CE- and UKCA-Regulation (EU) 2017/745 on medical devices