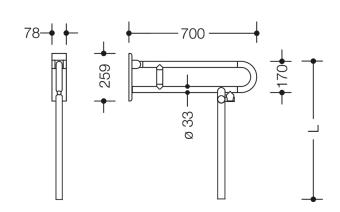

## **Properties**

Range 801 Hinged support rail

- · with floor support made to measure
- · two parallel rails running one above the other joined by a connecting bend
- for holding on to and providing support
- weight capacity 100 kg
- with continuous, corrosion resistant steel core and wall plate made of polyamide with integrated steel core
- can be folded upwards and, folded downwards with braking mechanism
- for wall mounting with wall-specific HEWI fixing material (must be ordered separately)
- sealing tape for sealing the fixing points is included in the scope of supply
- concealed fixing
- 700 mm projection, 259 mm high and 78 mm deep, 33 mm rail diameter
- made of high-quality matt polyamide in HEWI colours 99 (pure white), 98 (signal white), 97 (light grey), 95 (stone grey) and 92 (anthracite grey)
- toilet roll holder 801.50B011 and WC flushing mechanism (radio-controlled) 801.50B060 for retrofitting
- produced in accordance with CE- and UKCA-Regulation (EU) 2017/745 on medical devices