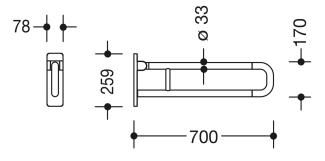

## **Properties**

Range 801 Hinged support rail

- two parallel rails running one above the other joined by a connecting bend
- for holding on to and providing support
- weight capacity 100 kg
- with continuous, corrosion resistant aluminium core and wall plate made of synthetic material with integrated steel core
- · can be folded upwards and, folded downwards with braking mechanism
- for wall mounting with wall-specific HEWI fixing material (must be ordered separately)
- · sealing tape for sealing the fixing points is included in the scope of supply
- concealed fixing
- 700 mm projection, 259 mm high and 78 mm deep, 33 mm rail diameter
- made of high-quality matt polyamide in HEWI colours 99 (pure white), 98 (signal white), 97 (light grey), 95 (stone grey) and 92 (anthracite grey)
- toilet roll holder 801.50B011, WC flushing mechanism (radio-controlled) 801.50B060 and floor supports 950.50B021XA and 950.50B023XA for retrofitting
- produced in accordance with CE- and UKCA-Regulation (EU) 2017/745 on medical devices
- fulfils the DIN 18040 requirements

Dimensions in mm