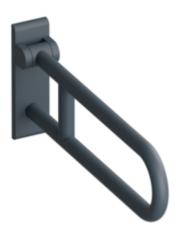

## **Properties**

Range 801 Hinged support rail

- two parallel rails running one above the other joined by a connecting bend
- for holding on to and providing support
- weight capacity 100 kg
- with continuous, corrosion resistant aluminium core and wall plate made of synthetic material with integrated steel core
- · can be folded upwards and, folded downwards with braking mechanism
- for wall mounting with wall-specific HEWI fixing material (must be ordered separately)
- · sealing tape for sealing the fixing points is included in the scope of supply
- concealed fixing
- 700 mm projection, 259 mm high and 78 mm deep, 33 mm rail diameter
- made of high-quality matt polyamide in HEWI colours 99 (pure white), 98 (signal white), 97 (light grey), 95 (stone grey) and 92 (anthracite grey)
- toilet roll holder 801.50B011, WC flushing mechanism (radio-controlled) 801.50B060 and floor supports 950.50B021XA and 950.50B023XA for retrofitting
- produced in accordance with CE- and UKCA-Regulation (EU) 2017/745 on medical devices
- fulfils the DIN 18040 requirements