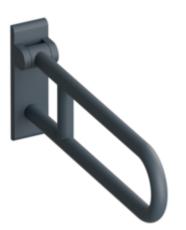

## **Properties**

Range 801 Hinged support rail

- two parallel rails running one above the other joined by a connecting bend
- for holding on to and providing support
- weight capacity 100 kg •
- with continuous, corrosion resistant steel core and wall plate made of polyamide with integrated steel core
- can be folded upwards and, folded downwards with braking mechanism •
- for wall mounting with wall-specific HEWI fixing material (must be ordered separately) ٠
- sealing tape for sealing the fixing points is included in the scope of supply •
- concealed fixing
- 850 mm projection, 259 mm high and 78 mm deep, 33 mm rail diameter
- made of high-quality matt polyamide in HEWI colours 99 (pure white), 98 (signal white), 97 (light grey), 95 (stone grey) and 92 (anthracite grey)
- toilet roll holder 801.50B011, WC flushing mechanism (radio-controlled) 801.50B060 and floor supports 950.50B021XA and 950.50B023XA for retrofitting
- produced in accordance with CE- and UKCA-Regulation (EU) 2017/745 on medical devices
- fulfils the DIN 18040, ÖNORM B1600/1601 and SIA 500 requirements •