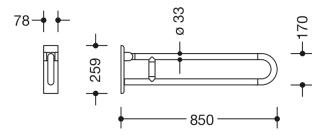

## **Properties**

Range 801 Hinged support rail

- two parallel rails running one above the other joined by a connecting bend
- for holding on to and providing support
- weight capacity 100 kg •
- with continuous, corrosion resistant steel core and wall plate made of polyamide with integrated steel core
- can be folded upwards and, folded downwards with braking mechanism •
- for wall mounting with wall-specific HEWI fixing material (must be ordered separately) ٠
- sealing tape for sealing the fixing points is included in the scope of supply •
- concealed fixing
- 850 mm projection, 259 mm high and 78 mm deep, 33 mm rail diameter
- made of high-quality matt polyamide in HEWI colours 99 (pure white), 98 (signal white), 97 (light grey), 95 (stone grey) and 92 (anthracite grey)
- toilet roll holder 801.50B011, WC flushing mechanism (radio-controlled) 801.50B060 and floor supports 950.50B021XA and 950.50B023XA for retrofitting
- produced in accordance with CE- and UKCA-Regulation (EU) 2017/745 on medical devices
- fulfils the DIN 18040, ÖNORM B1600/1601 and SIA 500 requirements •