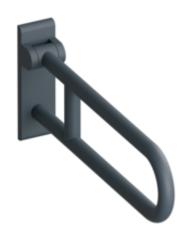

## **Properties**

Range 801 Hinged support rail

- · two parallel rails running one above the other joined by a connecting bend
- for holding on to and providing support
- · weight capacity 100 kg
- with continuous, corrosion resistant steel core and wall plate made of polyamide with integrated steel core
- can be folded upwards and, folded downwards with braking mechanism
- for wall mounting with wall-specific HEWI fixing material (must be ordered separately)
- sealing tape for sealing the fixing points is included in the scope of supply
- concealed fixing
- 750 mm projection, 259 mm high and 78 mm wide, 33 mm rail diameter
- made of high-quality matt polyamide in HEWI colours 99 (pure white), 98 (signal white), 97 (light grey), 95 (stone grey) and 92 (anthracite grey)
- toilet roll holder 801.50B011, WC flushing mechanism (radio-controlled) 801.50B060 and floor supports 950.50B021XA and 950.50B023XA for retrofitting
- produced in accordance with CE- and UKCA-Regulation (EU) 2017/745 on medical devices