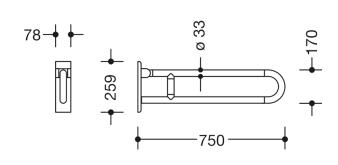

## **Properties**

Range 801 Hinged support rail

- · two parallel rails running one above the other joined by a connecting bend
- for holding on to and providing support
- · weight capacity 100 kg
- with continuous, corrosion resistant steel core and wall plate made of polyamide with integrated steel core
- can be folded upwards and, folded downwards with braking mechanism
- for wall mounting with wall-specific HEWI fixing material (must be ordered separately)
- sealing tape for sealing the fixing points is included in the scope of supply
- concealed fixing
- 750 mm projection, 259 mm high and 78 mm wide, 33 mm rail diameter
- made of high-quality matt polyamide in HEWI colours 99 (pure white), 98 (signal white), 97 (light grey), 95 (stone grey) and 92 (anthracite grey)
- toilet roll holder 801.50B011, WC flushing mechanism (radio-controlled) 801.50B060 and floor supports 950.50B021XA and 950.50B023XA for retrofitting
- produced in accordance with CE- and UKCA-Regulation (EU) 2017/745 on medical devices