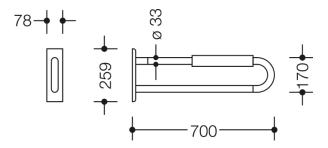

## **Properties**

- Range 801 Stationary support
- fitted with a black arm pad
- two parallel rails running one above the other joined by a connecting bend
- for holding on to and providing support •
- weight capacity 100 kg
- with continuous, corrosion resistant steel core and wall plate made of polyamide with integrated steel core
- for wall mounting with wall-specific HEWI fixing material ٠
- sealing tape for sealing the fixing points is included in the scope of supply •
- concealed fixing
- 700 mm projection, 259 mm high and 78 mm deep, 33 mm rail diameter
- arm pad made of PUR integral foam, length 295 mm
- made of high-quality matt polyamide in HEWI colours 99 (pure white), 98 (signal white), 97 (light grey), 95 (stone grey) and 92 (anthracite grey)
- toilet roll holder 801.50B011, WC flushing mechanism (radio-controlled) 801.50B060 and floor supports 950.50B021XA and 950.50B023XA for retrofitting
- produced in accordance with CE- and UKCA-Regulation (EU) 2017/745 on medical devices