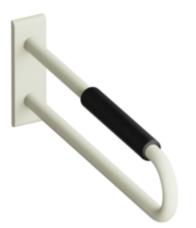

## **Properties**

- Range 801 Stationary support
- fitted with a black arm pad
- two parallel rails running one above the other joined by a connecting bend
- for holding on to and providing support •
- weight capacity 100 kg
- with continuous, corrosion resistant steel core and wall plate made of polyamide with integrated steel core
- for wall mounting with wall-specific HEWI fixing material ٠
- sealing tape for sealing the fixing points is included in the scope of supply •
- concealed fixing
- 700 mm projection, 259 mm high and 78 mm deep, 33 mm rail diameter
- arm pad made of PUR integral foam, length 295 mm
- made of high-quality matt polyamide in HEWI colours 99 (pure white), 98 (signal white), 97 (light grey), 95 (stone grey) and 92 (anthracite grey)
- toilet roll holder 801.50B011, WC flushing mechanism (radio-controlled) 801.50B060 and floor supports 950.50B021XA and 950.50B023XA for retrofitting
- produced in accordance with CE- and UKCA-Regulation (EU) 2017/745 on medical devices