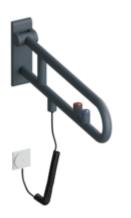

## **Properties**

Range 801 Hinged support rail (rotatable)

- with integrated flushing mechanism/function buttons, model E
- two parallel rails running one above the other joined by a connecting bend
- for holding on to and providing support
- weight capacity 100 kg
- with continuous, corrosion resistant steel core and wall plate made of polyamide with integrated steel core
- can be folded upwards and, folded downwards with braking mechanism, in raised position can be turned to left or right towards the wall
- silver-metallic button with blue ring for releasing the flushing mechanism, silver-metallic button with red ring for triggering a freely definable function (The function button does not meet the requirements for an emergency call according to DIN VDE 0834-1)
- spiral cable with bare wire ends for wall connection
- including white cover for flush-mounted box
- control voltage max. 30 V = SELV, PELV, switching current up to max. 2 A
- · suitable for all standard concealed cisterns with electrical control
- for wall mounting with wall-specific HEWI fixing material (must be ordered separately)
- · sealing tape for sealing the fixing points is included in the scope of supply
- concealed fixing
- 900 mm projection, 259 mm high and 78 mm wide, 33 mm rail diameter
- made of high-quality matt polyamide in HEWI colours 99 (pure white), 98 (signal white), 97 (light grey), 95 (stone grey) and 92 (anthracite grey)
- toilet roll holder 801.50B011 and floor supports 950.50B021XA and 950.50B023XA for retrofitting
- produced in accordance with CE- and UKCA-Regulation (EU) 2017/745 on medical devices
- fulfils the ÖNORM B1600/1601 requirements