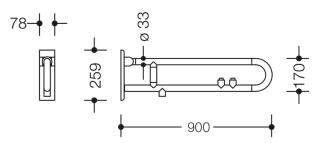

## **Properties**

Range 801 Hinged support rail (rotatable)

- with integrated flushing mechanism/function buttons, model E
- two parallel rails running one above the other joined by a connecting bend
- for holding on to and providing support
- weight capacity 100 kg
- with continuous, corrosion resistant steel core and wall plate made of polyamide with integrated steel core
- can be folded upwards and, folded downwards with braking mechanism, in raised position can be turned to left or right towards the wall
- silver-metallic button with blue ring for releasing the flushing mechanism, silver-metallic button with red ring for triggering a freely definable function (The function button does not meet the requirements for an emergency call according to DIN VDE 0834-1)
- spiral cable with bare wire ends for wall connection
- including white cover for flush-mounted box
- control voltage max. 30 V = SELV, PELV, switching current up to max. 2 A
- · suitable for all standard concealed cisterns with electrical control
- for wall mounting with wall-specific HEWI fixing material (must be ordered separately)
- · sealing tape for sealing the fixing points is included in the scope of supply
- concealed fixing
- 900 mm projection, 259 mm high and 78 mm wide, 33 mm rail diameter
- made of high-quality matt polyamide in HEWI colours 99 (pure white), 98 (signal white), 97 (light grey), 95 (stone grey) and 92 (anthracite grey)
- toilet roll holder 801.50B011 and floor supports 950.50B021XA and 950.50B023XA for retrofitting
- produced in accordance with CE- and UKCA-Regulation (EU) 2017/745 on medical devices
- fulfils the ÖNORM B1600/1601 requirements

Telefon: +49 5691 82-0 Telefax: +49 5691 82-319 info@hewi.de www.hewi.com Dimensions in mm