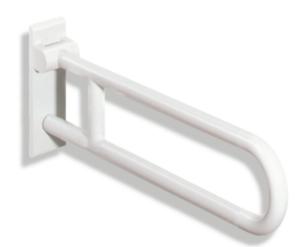

## **Properties**

Range 801 Hinged support rail (rotatable)

- two parallel rails running one above the other joined by a connecting bend
- for holding on to and providing support
- weight capacity 100 kg
- with continuous, corrosion resistant steel core and wall plate made of polyamide with integrated steel core
- can be folded upwards and, folded downwards with braking mechanism, in raised position can be turned to left or right towards the wall
- for wall mounting with wall-specific HEWI fixing material (must be ordered separately)
- · sealing tape for sealing the fixing points is included in the scope of supply
- concealed fixing
- 600 mm projection, 259 mm high and 78 mm deep, 33 mm rail diameter
- rails made of high-quality polyamide in HEWI colour 98 (signal white), with active antimicrobial microsilver
- toilet roll holder 801.50D011 and WC flushing mechanism (radio-controlled) 801.50D060 and floor supports 950.50.021XA and 950.50.023XA for retrofitting
- produced in accordance with CE- and UKCA-Regulation (EU) 2017/745 on medical devices
- fulfils the DIN 18040 requirements