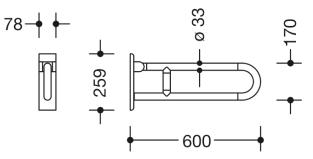

Dimensions in mm

Similar picture

## **Properties**

Range 801 Hinged support rail (rotatable)

- two parallel rails running one above the other joined by a connecting bend
- for holding on to and providing support
- weight capacity 100 kg
- with continuous, corrosion resistant steel core and wall plate made of polyamide with integrated steel core
- can be folded upwards and, folded downwards with braking mechanism, in raised position can be turned to left or right towards the wall
- for wall mounting with wall-specific HEWI fixing material (must be ordered separately)
- · sealing tape for sealing the fixing points is included in the scope of supply
- concealed fixing
- 600 mm projection, 259 mm high and 78 mm deep, 33 mm rail diameter
- rails made of high-quality polyamide in HEWI colour 98 (signal white), with active antimicrobial microsilver
- toilet roll holder 801.50D011 and WC flushing mechanism (radio-controlled) 801.50D060 and floor supports 950.50.021XA and 950.50.023XA for retrofitting
- produced in accordance with CE- and UKCA-Regulation (EU) 2017/745 on medical devices
- fulfils the DIN 18040 requirements