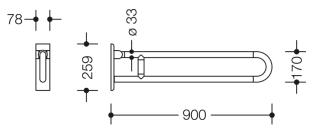

Dimensions in mm

Similar picture

## **Properties**

Range 801 Hinged support rail (rotatable)

- · two parallel rails running one above the other joined by a connecting bend
- for holding on to and providing support
- weight capacity 100 kg
- with continuous, corrosion resistant steel core and wall plate made of polyamide with integrated steel core
- can be folded upwards and, folded downwards with braking mechanism, in raised position can be turned to left or right towards the wall
- for wall mounting with wall-specific HEWI fixing material (must be ordered separately)
- sealing tape for sealing the fixing points is included in the scope of supply
- concealed fixing
- 900 mm projection, 259 mm high and 78 mm wide, 33 mm rail diameter
- rails made of high-quality polyamide in HEWI colour 98 (signal white), with active antimicrobial microsilver
- toilet roll holder 801.50D011 and WC flushing mechanism (radio-controlled) 801.50D060 and floor supports 950.50.021XA and 950.50.023XA for retrofitting
- produced in accordance with CE- and UKCA-Regulation (EU) 2017/745 on medical devices
- fulfils the ÖNORM B1600/1601 requirements