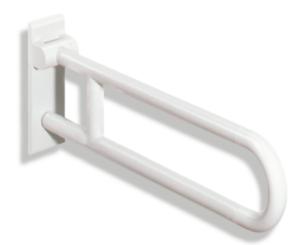

## **Properties**

Range 801 Hinged support rail (rotatable)

- · two parallel rails running one above the other joined by a connecting bend
- for holding on to and providing support
- weight capacity 100 kg
- with continuous, corrosion resistant steel core and wall plate made of polyamide with integrated steel core
- can be folded upwards and, folded downwards with braking mechanism, in raised position can be turned to left or right towards the wall
- for wall mounting with wall-specific HEWI fixing material (must be ordered separately)
- sealing tape for sealing the fixing points is included in the scope of supply
- concealed fixing
- 900 mm projection, 259 mm high and 78 mm wide, 33 mm rail diameter
- rails made of high-quality polyamide in HEWI colour 98 (signal white), with active antimicrobial microsilver
- toilet roll holder 801.50D011 and WC flushing mechanism (radio-controlled) 801.50D060 and floor supports 950.50.021XA and 950.50.023XA for retrofitting
- produced in accordance with CE- and UKCA-Regulation (EU) 2017/745 on medical devices
- fulfils the ÖNORM B1600/1601 requirements