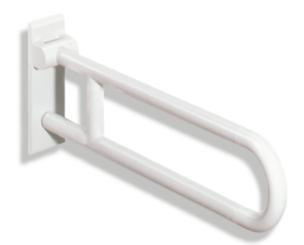

## **Properties**

Range 801 Hinged support rail

- · two parallel rails running one above the other joined by a connecting bend
- for holding on to and providing support
- weight capacity 100 kg
- with continuous, corrosion resistant steel core and wall plate made of polyamide with integrated steel core
- · can be folded upwards and, folded downwards with braking mechanism
- for wall mounting with wall-specific HEWI fixing material (must be ordered separately)
- sealing tape for sealing the fixing points is included in the scope of supply
- concealed fixing
- 850 mm projection, 259 mm high and 78 mm deep, 33 mm rail diameter
- rails made of high-quality polyamide in HEWI colour 98 (signal white), with active antimicrobial microsilver
- toilet roll holder 801.50D011 and WC flushing mechanism (radio-controlled) 801.50D060 and floor supports 950.50.021XA and 950.50.023XA for retrofitting
- produced in accordance with CE- and UKCA-Regulation (EU) 2017/745 on medical devices
- fulfils the DIN 18040, ÖNORM B1600/1601 and SIA 500 requirements