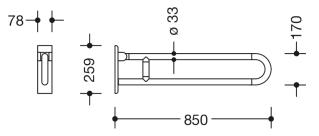

Dimensions in mm

Similar picture

## **Properties**

Range 801 Hinged support rail

- · two parallel rails running one above the other joined by a connecting bend
- for holding on to and providing support
- weight capacity 100 kg
- with continuous, corrosion resistant steel core and wall plate made of polyamide with integrated steel core
- · can be folded upwards and, folded downwards with braking mechanism
- for wall mounting with wall-specific HEWI fixing material (must be ordered separately)
- sealing tape for sealing the fixing points is included in the scope of supply
- concealed fixing
- 850 mm projection, 259 mm high and 78 mm deep, 33 mm rail diameter
- rails made of high-quality polyamide in HEWI colour 98 (signal white), with active antimicrobial microsilver
- toilet roll holder 801.50D011 and WC flushing mechanism (radio-controlled) 801.50D060 and floor supports 950.50.021XA and 950.50.023XA for retrofitting
- produced in accordance with CE- and UKCA-Regulation (EU) 2017/745 on medical devices
- fulfils the DIN 18040, ÖNORM B1600/1601 and SIA 500 requirements