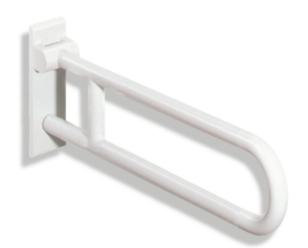

## **Properties**

Range 801 Hinged support rail (rotatable)

- two parallel rails running one above the other joined by a connecting bend
- for holding on to and providing support
- weight capacity 100 kg
- with continuous, corrosion resistant steel core and wall plate made of polyamide with integrated steel core
- can be folded upwards and, folded downwards with braking mechanism, in raised position can be turned to left or right towards the wall
- for wall mounting with wall-specific HEWI fixing material (must be ordered separately)
- sealing tape for sealing the fixing points is included in the scope of supply
- concealed fixing •
- 600 mm projection, 259 mm high and 78 mm deep, 33 mm rail diameter •
- made of high-guality polyamide according to HEWI colour chart
- toilet roll holder 801.50.011, WC flushing mechanism (radio-controlled) 801.50.060 and floor supports 950.50.021XA and 950.50.023XA for retrofitting
- produced in accordance with CE- and UKCA-Regulation (EU) 2017/745 on medical devices
- fulfils the DIN 18040, ÖNORM B1600/1601 and SIA 500 requirements