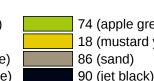

## **Colours / Surfaces**

74 (apple green) 18 (mustard yellow)

Certificates

92 (anthracite grey) 95 (stone grey) 97 (light grey) 98 (signal white)

99 (pure white) 84 (umber)