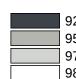

## **Colours / Surfaces**

74 (apple green) 18 (mustard yellow)

Certificates

92 (anthracite grey) 95 (stone grey) 97 (light grey) 98 (signal white)

99 (pure white) 84 (umber)