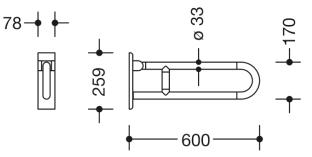

Dimensions in mm

Similar picture

## **Properties**

Range 801 Hinged support rail (rotatable)

- two parallel rails running one above the other joined by a connecting bend
- for holding on to and providing support
- weight capacity 100 kg
- with continuous, corrosion resistant steel core and wall plate made of polyamide with integrated steel core
- can be folded upwards and, folded downwards with braking mechanism, in raised position can be turned to left or right towards the wall
- for wall mounting with wall-specific HEWI fixing material (must be ordered separately)
- sealing tape for sealing the fixing points is included in the scope of supply
- concealed fixing •
- 600 mm projection, 259 mm high and 78 mm deep, 33 mm rail diameter •
- made of high-guality polyamide according to HEWI colour chart
- toilet roll holder 801.50.011, WC flushing mechanism (radio-controlled) 801.50.060 and floor supports 950.50.021XA and 950.50.023XA for retrofitting
- produced in accordance with CE- and UKCA-Regulation (EU) 2017/745 on medical devices
- fulfils the DIN 18040, ÖNORM B1600/1601 and SIA 500 requirements