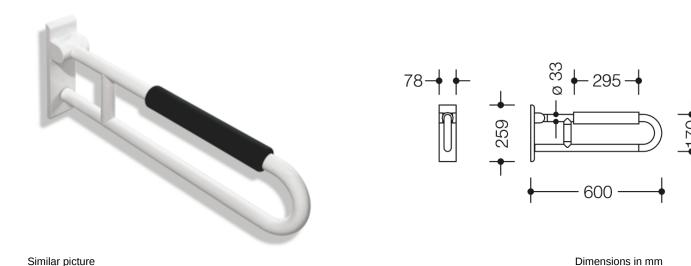

## **Properties**

Range 801 Hinged support rail (rotatable)

- · fitted with a black arm pad
- · two parallel rails running one above the other joined by a connecting bend
- for holding on to and providing support
- · weight capacity 100 kg
- with continuous, corrosion resistant steel core and wall plate made of polyamide with integrated steel core
- can be folded upwards and, folded downwards with braking mechanism, in raised position can be turned to left or right towards the wall
- for wall mounting with wall-specific HEWI fixing material (must be ordered separately)
- sealing tape for sealing the fixing points is included in the scope of supply
- concealed fixing
- 600 mm projection, 259 mm high and 78 mm deep, 33 mm rail diameter
- arm pad made of PUR integral foam, length 295 mm
- made of high-quality polyamide according to HEWI colour chart
- toilet roll holder 801.50.011, WC flushing mechanism (radio-controlled) 801.50.060 and floor supports 950.50.021XA and 950.50.023XA for retrofitting
- produced in accordance with CE- and UKCA-Regulation (EU) 2017/745 on medical devices