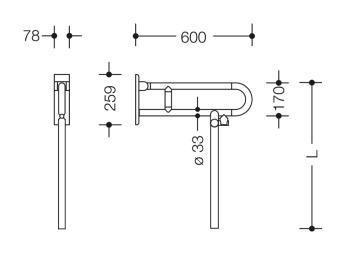

Similar picture Dimensions in mm

## **Properties**

Range 801 Hinged support rail (rotatable)

- · with floor support made to measure
- · two parallel rails running one above the other joined by a connecting bend
- for holding on to and providing support
- · weight capacity 100 kg
- with continuous, corrosion resistant steel core and wall plate made of polyamide with integrated steel core
- can be folded upwards and, folded downwards with braking mechanism, in raised position can be turned to left or right towards the wall
- for wall mounting with wall-specific HEWI fixing material (must be ordered separately)
- sealing tape for sealing the fixing points is included in the scope of supply
- concealed fixing
- 600 mm projection, 259 mm high and 78 mm deep, 33 mm rail diameter
- made of high-quality polyamide according to HEWI colour chart
- toilet roll holder 801.50.011 and WC flushing mechanism (radio-controlled) 801.50.060 for retrofitting
- produced in accordance with CE- and UKCA-Regulation (EU) 2017/745 on medical devices