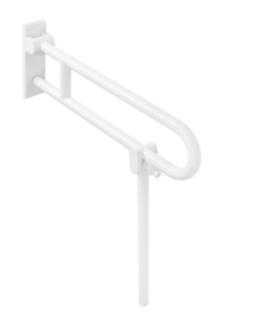

## **Properties**

Range 801 Hinged support rail (rotatable)

- · with floor support made to measure
- · two parallel rails running one above the other joined by a connecting bend
- for holding on to and providing support
- · weight capacity 100 kg
- with continuous, corrosion resistant steel core and wall plate made of polyamide with integrated steel core
- can be folded upwards and, folded downwards with braking mechanism, in raised position can be turned to left or right towards the wall
- for wall mounting with wall-specific HEWI fixing material (must be ordered separately)
- sealing tape for sealing the fixing points is included in the scope of supply
- concealed fixing
- 600 mm projection, 259 mm high and 78 mm deep, 33 mm rail diameter
- made of high-quality polyamide according to HEWI colour chart
- toilet roll holder 801.50.011 and WC flushing mechanism (radio-controlled) 801.50.060 for retrofitting
- produced in accordance with CE- and UKCA-Regulation (EU) 2017/745 on medical devices