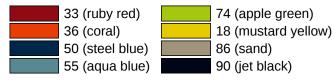

orrosion resistant steel core and wall plate made of polyamide with integrated steel core
- can be folded upwards and, folded downwards with braking mechanism, in raised position can be turned to left or right towards the wall
- for wall mounting with wall-specific HEWI fixing material (must be ordered separately)
- sealing tape for sealing the fixing points is included in the scope of supply
- concealed fixing
- 600 mm projection, 259 mm high and 78 mm deep, 33 mm rail diameter
- made of high-quality polyamide according to HEWI colour chart
- toilet roll holder 801.50.011 and WC flushing mechanism (radio-controlled) 801.50.060 for retrofitting
- produced in accordance with CE- and UKCA-Regulation (EU) 2017/745 on medical devices

## **Awards**



## Certificates



## Colours / Surfaces