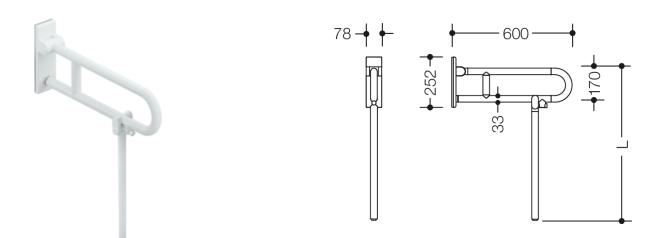

Dimensions in mm

Similar picture

## **Properties**

Range 801 mobile hinged support rail (rotatable)

- with floor support made to measure
- two parallel rails running one above the other joined by a connecting bend
- for holding on to and providing support
- weight capacity 100 kg
- with continuous, corrosion resistant steel core
- can be folded upwards and, folded downwards with braking mechanism, in raised position can be turned to left or right towards the wall
- for mobile use
- for easy and flexible retrofitting on existing, preassembled mounting plate 950.50.016, must be ordered separately
- toolless and guick installation by simple attachment of the mobile hinged support rail
- secured by fixing screw to prevent unintentional removal
- 600 mm projection, 252 mm high and 78 mm deep, 33 mm rail diameter ٠
- made of high-guality polyamide according to HEWI colour chart
- toilet paper holder upgrade kit 801.50.011 and toilet flushing mechanism (radio) upgrade kit 801.50.060 for retrofitting
- produced in accordance with CE- and UKCA-Regulation (EU) 2017/745 on medical devices