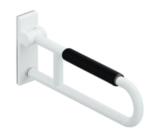

## **Properties**

Range 801 mobile hinged support rail (rotatable)

- · fitted with a black arm pad
- · two parallel rails running one above the other joined by a connecting bend
- for holding on to and providing support
- · weight capacity 100 kg
- · with continuous, corrosion resistant steel core
- can be folded upwards and, folded downwards with braking mechanism, in raised position can be turned to left or right towards the wall
- · for mobile use
- for easy and flexible retrofitting on existing, preassembled mounting plate 950.50.016, must be ordered separately
- · toolless and quick installation by simple attachment of the mobile hinged support rail
- · secured by fixing screw to prevent unintentional removal
- 600 mm projection, 252 mm high and 78 mm deep, 33 mm rail diameter
- arm pad made of PUR integral foam, length 295 mm
- · made of high-quality polyamide according to HEWI colour chart
- toilet paper holder upgrade kit 801.50.011 and toilet flushing mechanism (radio) upgrade kit 801.50.060 for retrofitting
- produced in accordance with CE- and UKCA-Regulation (EU) 2017/745 on medical devices