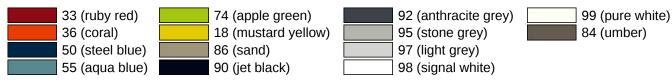

bile use
- for easy and flexible retrofitting on existing, preassembled mounting plate 950.50.016, must be ordered separately
- · toolless and quick installation by simple attachment of the mobile hinged support rail
- · secured by fixing screw to prevent unintentional removal
- 600 mm projection, 252 mm high and 78 mm deep, 33 mm rail diameter
- arm pad made of PUR integral foam, length 295 mm
- · made of high-quality polyamide according to HEWI colour chart
- toilet paper holder upgrade kit 801.50.011 and toilet flushing mechanism (radio) upgrade kit 801.50.060 for retrofitting
- produced in accordance with CE- and UKCA-Regulation (EU) 2017/745 on medical devices

Telephon: +49 5691 82-0

Fax: +49 5691 82-319

fulfils the DIN 18040 requirements

## Certificates



## Colours / Surfaces