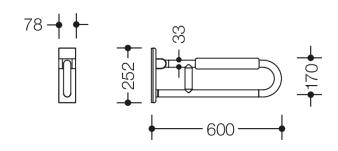

## **Properties**

Range 801 mobile hinged support rail (rotatable)

- · fitted with a black arm pad
- · two parallel rails running one above the other joined by a connecting bend
- for holding on to and providing support
- · weight capacity 100 kg
- · with continuous, corrosion resistant steel core
- can be folded upwards and, folded downwards with braking mechanism, in raised position can be turned to left or right towards the wall
- · for mobile use
- for easy and flexible retrofitting on existing, preassembled mounting plate 950.50.016, must be ordered separately
- · toolless and quick installation by simple attachment of the mobile hinged support rail
- · secured by fixing screw to prevent unintentional removal
- 600 mm projection, 252 mm high and 78 mm deep, 33 mm rail diameter
- arm pad made of PUR integral foam, length 295 mm
- · made of high-quality polyamide according to HEWI colour chart
- toilet paper holder upgrade kit 801.50.011 and toilet flushing mechanism (radio) upgrade kit 801.50.060 for retrofitting
- produced in accordance with CE- and UKCA-Regulation (EU) 2017/745 on medical devices