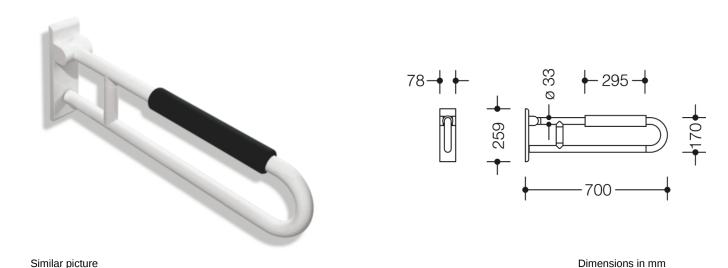

## **Properties**

Range 801 Hinged support rail (rotatable)

- · fitted with a black arm pad
- two parallel rails running one above the other joined by a connecting bend
- for holding on to and providing support
- · weight capacity 100 kg
- with continuous, corrosion resistant steel core and wall plate made of polyamide with integrated steel core
- can be folded upwards and, folded downwards with braking mechanism, in raised position can be turned to left or right towards the wall
- for wall mounting with wall-specific HEWI fixing material (must be ordered separately)
- sealing tape for sealing the fixing points is included in the scope of supply
- concealed fixing
- 700 mm projection, 259 mm high and 78 mm deep, 33 mm rail diameter
- arm pad made of PUR integral foam, length 295 mm
- made of high-quality polyamide according to HEWI colour chart
- toilet roll holder 801.50.011, WC flushing mechanism (radio-controlled) 801.50.060 and floor supports 950.50.021XA and 950.50.023XA for retrofitting
- produced in accordance with CE- and UKCA-Regulation (EU) 2017/745 on medical devices