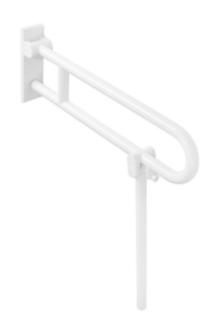

## **Properties**

Range 801 Hinged support rail (rotatable)

- · with floor support made to measure
- · two parallel rails running one above the other joined by a connecting bend
- for holding on to and providing support
- · weight capacity 100 kg
- with continuous, corrosion resistant steel core and wall plate made of polyamide with integrated steel core
- can be folded upwards and, folded downwards with braking mechanism, in raised position can be turned to left or right towards the wall
- for wall mounting with wall-specific HEWI fixing material (must be ordered separately)
- sealing tape for sealing the fixing points is included in the scope of supply
- concealed fixing
- 700 mm projection, 259 mm high and 78 mm deep, 33 mm rail diameter
- made of high-quality polyamide according to HEWI colour chart
- toilet roll holder 801.50.011 and WC flushing mechanism (radio-controlled) 801.50.060 for retrofitting
- produced in accordance with CE- and UKCA-Regulation (EU) 2017/745 on medical devices