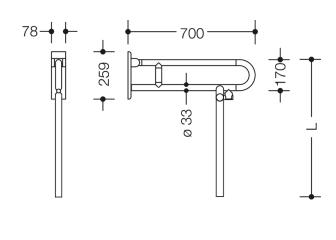

## **Properties**

Range 801 Hinged support rail (rotatable)

- · with floor support made to measure
- · two parallel rails running one above the other joined by a connecting bend
- for holding on to and providing support
- · weight capacity 100 kg
- with continuous, corrosion resistant steel core and wall plate made of polyamide with integrated steel core
- can be folded upwards and, folded downwards with braking mechanism, in raised position can be turned to left or right towards the wall
- for wall mounting with wall-specific HEWI fixing material (must be ordered separately)
- sealing tape for sealing the fixing points is included in the scope of supply
- concealed fixing
- 700 mm projection, 259 mm high and 78 mm deep, 33 mm rail diameter
- made of high-quality polyamide according to HEWI colour chart
- toilet roll holder 801.50.011 and WC flushing mechanism (radio-controlled) 801.50.060 for retrofitting
- produced in accordance with CE- and UKCA-Regulation (EU) 2017/745 on medical devices