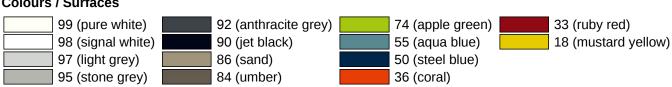

wall plate made of polyamide with integrated steel core
- can be folded upwards and, folded downwards with braking mechanism, in raised position can be turned to left or right towards the wall
- for wall mounting with wall-specific HEWI fixing material (must be ordered separately)
- sealing tape for sealing the fixing points is included in the scope of supply
- concealed fixing
- 700 mm projection, 259 mm high and 78 mm deep, 33 mm rail diameter
- made of high-quality polyamide according to HEWI colour chart
- toilet roll holder 801.50.011 and WC flushing mechanism (radio-controlled) 801.50.060 for retrofitting
- produced in accordance with CE- and UKCA-Regulation (EU) 2017/745 on medical devices

Telefon: +49 5691 82-0

Telefax: +49 5691 82-319

## Awards Certificates Colours / Surfaces