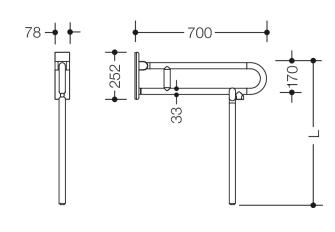

## **Properties**

Range 801 mobile hinged support rail (rotatable)

- with floor support made to measure
- · two parallel rails running one above the other joined by a connecting bend
- for holding on to and providing support
- · weight capacity 100 kg
- · with continuous, corrosion resistant steel core
- can be folded upwards and, folded downwards with braking mechanism, in raised position can be turned to left or right towards the wall
- for mobile use
- for easy and flexible retrofitting on existing, preassembled mounting plate 950.50.016, must be ordered separately
- toolless and quick installation by simple attachment of the mobile hinged support rail
- secured by fixing screw to prevent unintentional removal
- 700 mm projection, 252 mm high and 78 mm deep, 33 mm rail diameter
- · made of high-quality polyamide according to HEWI colour chart
- toilet paper holder upgrade kit 801.50.011 and toilet flushing mechanism (radio) upgrade kit 801.50.060 for retrofitting
- produced in accordance with CE- and UKCA-Regulation (EU) 2017/745 on medical devices