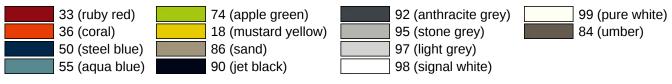

## **Properties**

Range 801 mobile hinged support rail (rotatable)

- with floor support made to measure
- · two parallel rails running one above the other joined by a connecting bend
- for holding on to and providing support
- · weight capacity 100 kg
- · with continuous, corrosion resistant steel core
- can be folded upwards and, folded downwards with braking mechanism, in raised position can be turned to left or right towards the wall
- for mobile use
- for easy and flexible retrofitting on existing, preassembled mounting plate 950.50.016, must be ordered separately
- toolless and quick installation by simple attachment of the mobile hinged support rail
- secured by fixing screw to prevent unintentional removal
- 700 mm projection, 252 mm high and 78 mm deep, 33 mm rail diameter
- · made of high-quality polyamide according to HEWI colour chart
- toilet paper holder upgrade kit 801.50.011 and toilet flushing mechanism (radio) upgrade kit 801.50.060 for retrofitting
- produced in accordance with CE- and UKCA-Regulation (EU) 2017/745 on medical devices

## Colours / Surfaces