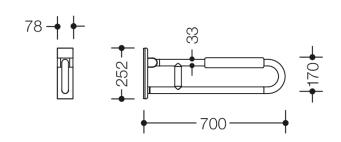

Similar picture Dimensions in mm

## **Properties**

Range 801 mobile hinged support rail (rotatable)

- · fitted with a black arm pad
- two parallel rails running one above the other joined by a connecting bend
- for holding on to and providing support
- · weight capacity 100 kg
- with continuous, corrosion resistant steel core
- can be folded upwards and, folded downwards with braking mechanism, in raised position can be turned to left or right towards the wall
- · for mobile use
- for easy and flexible retrofitting on existing, preassembled mounting plate 950.50.016, must be ordered separately
- · toolless and quick installation by simple attachment of the mobile hinged support rail
- · secured by fixing screw to prevent unintentional removal
- 700 mm projection, 252 mm high and 78 mm deep, 33 mm rail diameter
- arm pad made of PUR integral foam, length 295 mm
- made of high-quality polyamide according to HEWI colour chart
- toilet paper holder upgrade kit 801.50.011 and toilet flushing mechanism (radio) upgrade kit 801.50.060 for retrofitting
- produced in accordance with CE- and UKCA-Regulation (EU) 2017/745 on medical devices