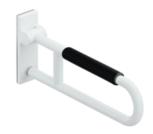

## **Properties**

Range 801 mobile hinged support rail (rotatable)

- · fitted with a black arm pad
- two parallel rails running one above the other joined by a connecting bend
- for holding on to and providing support
- · weight capacity 100 kg
- with continuous, corrosion resistant steel core
- can be folded upwards and, folded downwards with braking mechanism, in raised position can be turned to left or right towards the wall
- · for mobile use
- for easy and flexible retrofitting on existing, preassembled mounting plate 950.50.016, must be ordered separately
- · toolless and quick installation by simple attachment of the mobile hinged support rail
- · secured by fixing screw to prevent unintentional removal
- 700 mm projection, 252 mm high and 78 mm deep, 33 mm rail diameter
- arm pad made of PUR integral foam, length 295 mm
- made of high-quality polyamide according to HEWI colour chart
- toilet paper holder upgrade kit 801.50.011 and toilet flushing mechanism (radio) upgrade kit 801.50.060 for retrofitting
- produced in accordance with CE- and UKCA-Regulation (EU) 2017/745 on medical devices