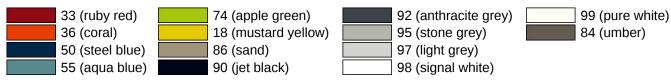

sy and flexible retrofitting on existing, preassembled mounting plate 950.50.016, must be ordered separately
- · toolless and quick installation by simple attachment of the mobile hinged support rail
- · secured by fixing screw to prevent unintentional removal
- 700 mm projection, 252 mm high and 78 mm deep, 33 mm rail diameter
- arm pad made of PUR integral foam, length 295 mm
- made of high-quality polyamide according to HEWI colour chart
- toilet paper holder upgrade kit 801.50.011 and toilet flushing mechanism (radio) upgrade kit 801.50.060 for retrofitting
- produced in accordance with CE- and UKCA-Regulation (EU) 2017/745 on medical devices

Telephon: +49 5691 82-0

Fax: +49 5691 82-319

fulfils the ÖNORM B1600/1601 and SIA 500 requirements

## Certificates



## Colours / Surfaces