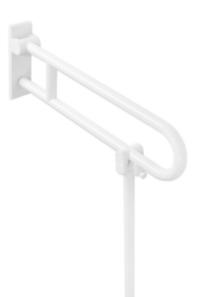

## **Properties**

- Range 801 Hinged support rail (rotatable)
- with floor support made to measure
- · two parallel rails running one above the other joined by a connecting bend
- for holding on to and providing support
- weight capacity 100 kg
- with continuous, corrosion resistant steel core and wall plate made of polyamide with integrated steel core
- can be folded upwards and, folded downwards with braking mechanism, in raised position can be turned to left or right towards the wall
- for wall mounting with wall-specific HEWI fixing material (must be ordered separately)
- · sealing tape for sealing the fixing points is included in the scope of supply
- concealed fixing
- 850 mm projection, 259 mm high and 78 mm deep, 33 mm rail diameter
- made of high-quality polyamide according to HEWI colour chart
- toilet roll holder 801.50.011 and WC flushing mechanism (radio-controlled) 801.50.060 for retrofitting
- produced in accordance with CE- and UKCA-Regulation (EU) 2017/745 on medical devices