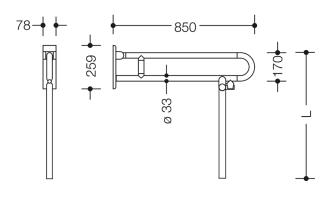

## **Properties**

- Range 801 Hinged support rail (rotatable)
- with floor support made to measure
- · two parallel rails running one above the other joined by a connecting bend
- for holding on to and providing support
- weight capacity 100 kg
- with continuous, corrosion resistant steel core and wall plate made of polyamide with integrated steel core
- can be folded upwards and, folded downwards with braking mechanism, in raised position can be turned to left or right towards the wall
- for wall mounting with wall-specific HEWI fixing material (must be ordered separately)
- · sealing tape for sealing the fixing points is included in the scope of supply
- concealed fixing
- 850 mm projection, 259 mm high and 78 mm deep, 33 mm rail diameter
- made of high-quality polyamide according to HEWI colour chart
- toilet roll holder 801.50.011 and WC flushing mechanism (radio-controlled) 801.50.060 for retrofitting
- produced in accordance with CE- and UKCA-Regulation (EU) 2017/745 on medical devices