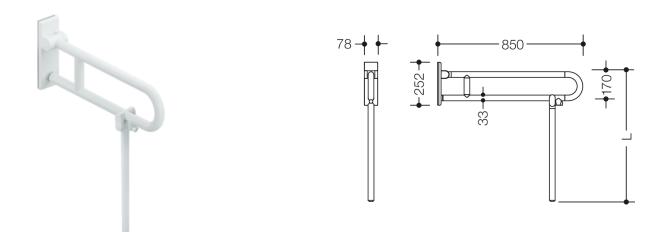

Dimensions in mm

Similar picture

## Properties

Range 801 mobile hinged support rail (rotatable)

- with floor support made to measure
- · two parallel rails running one above the other joined by a connecting bend
- for holding on to and providing support
- weight capacity 100 kg
- with continuous, corrosion resistant steel core
- can be folded upwards and, folded downwards with braking mechanism, in raised position can be turned to left or right towards the wall
- for mobile use
- for easy and flexible retrofitting on existing, preassembled mounting plate 950.50.016, must be ordered separately
- · toolless and quick installation by simple attachment of the mobile hinged support rail
- secured by fixing screw to prevent unintentional removal
- 850 mm projection, 252 mm high and 78 mm deep, 33 mm rail diameter
- · made of high-quality polyamide according to HEWI colour chart
- toilet paper holder upgrade kit 801.50.011 and toilet flushing mechanism (radio) upgrade kit 801.50.060 for retrofitting
- produced in accordance with CE- and UKCA-Regulation (EU) 2017/745 on medical devices