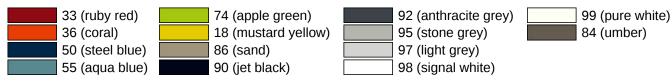

ible retrofitting on existing, preassembled mounting plate 950.50.016, must be ordered separately
- · toolless and quick installation by simple attachment of the mobile hinged support rail
- secured by fixing screw to prevent unintentional removal
- 850 mm projection, 252 mm high and 78 mm deep, 33 mm rail diameter
- arm pad made of PUR integral foam, length 295 mm
- · made of high-quality polyamide according to HEWI colour chart
- toilet paper holder upgrade kit 801.50.011 and toilet flushing mechanism (radio) upgrade kit 801.50.060 for retrofitting
- produced in accordance with CE- and UKCA-Regulation (EU) 2017/745 on medical devices

Telephon: +49 5691 82-0

Fax: +49 5691 82-319

fulfils the DIN 18040, ÖNORM B1600/1601 and SIA 500 requirements

## Certificates



## Colours / Surfaces