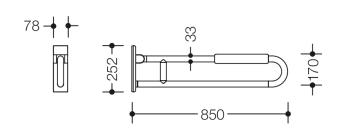

Similar picture Dimensions in mm

## **Properties**

Range 801 mobile hinged support rail (rotatable)

- · fitted with a black arm pad
- · two parallel rails running one above the other joined by a connecting bend
- for holding on to and providing support
- · weight capacity 100 kg
- with continuous, corrosion resistant steel core
- can be folded upwards and, folded downwards with braking mechanism, in raised position can be turned to left or right towards the wall
- · for mobile use
- for easy and flexible retrofitting on existing, preassembled mounting plate 950.50.016, must be ordered separately
- · toolless and quick installation by simple attachment of the mobile hinged support rail
- secured by fixing screw to prevent unintentional removal
- 850 mm projection, 252 mm high and 78 mm deep, 33 mm rail diameter
- arm pad made of PUR integral foam, length 295 mm
- · made of high-quality polyamide according to HEWI colour chart
- toilet paper holder upgrade kit 801.50.011 and toilet flushing mechanism (radio) upgrade kit 801.50.060 for retrofitting
- produced in accordance with CE- and UKCA-Regulation (EU) 2017/745 on medical devices