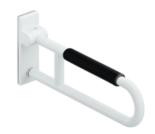

## **Properties**

Range 801 mobile hinged support rail (rotatable)

- · fitted with a black arm pad
- · two parallel rails running one above the other joined by a connecting bend
- for holding on to and providing support
- · weight capacity 100 kg
- with continuous, corrosion resistant steel core
- can be folded upwards and, folded downwards with braking mechanism, in raised position can be turned to left or right towards the wall
- · for mobile use
- for easy and flexible retrofitting on existing, preassembled mounting plate 950.50.016, must be ordered separately
- · toolless and quick installation by simple attachment of the mobile hinged support rail
- secured by fixing screw to prevent unintentional removal
- 850 mm projection, 252 mm high and 78 mm deep, 33 mm rail diameter
- arm pad made of PUR integral foam, length 295 mm
- · made of high-quality polyamide according to HEWI colour chart
- toilet paper holder upgrade kit 801.50.011 and toilet flushing mechanism (radio) upgrade kit 801.50.060 for retrofitting
- produced in accordance with CE- and UKCA-Regulation (EU) 2017/745 on medical devices