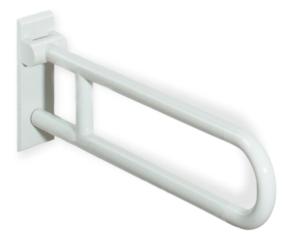

## **Properties**

Range 801 Hinged support rail (rotatable)

- two parallel rails running one above the other joined by a connecting bend
- · for holding on to and providing support
- weight capacity 100 kg
- with continuous, corrosion resistant steel core and wall plate made of polyamide with integrated steel core
- can be folded upwards and, folded downwards with braking mechanism, in raised position can be turned to left or right towards the wall
- for wall mounting with wall-specific HEWI fixing material (must be ordered separately)
- · sealing tape for sealing the fixing points is included in the scope of supply
- concealed fixing
- 900 mm projection, 259 mm high and 78 mm wide, 33 mm rail diameter
- made of high-quality polyamide according to HEWI colour chart
- toilet roll holder 801.50.011, WC flushing mechanism (radio-controlled) 801.50.060 and floor supports 950.50.021XA and 950.50.023XA for retrofitting
- produced in accordance with CE- and UKCA-Regulation (EU) 2017/745 on medical devices