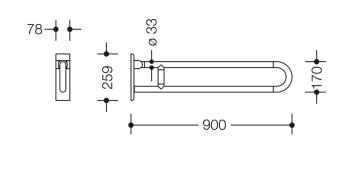

Similar picture Dimensions in mm

## **Properties**

Range 801 Hinged support rail (rotatable)

- two parallel rails running one above the other joined by a connecting bend
- · for holding on to and providing support
- weight capacity 100 kg
- with continuous, corrosion resistant steel core and wall plate made of polyamide with integrated steel core
- can be folded upwards and, folded downwards with braking mechanism, in raised position can be turned to left or right towards the wall
- for wall mounting with wall-specific HEWI fixing material (must be ordered separately)
- · sealing tape for sealing the fixing points is included in the scope of supply
- concealed fixing
- 900 mm projection, 259 mm high and 78 mm wide, 33 mm rail diameter
- made of high-quality polyamide according to HEWI colour chart
- toilet roll holder 801.50.011, WC flushing mechanism (radio-controlled) 801.50.060 and floor supports 950.50.021XA and 950.50.023XA for retrofitting
- produced in accordance with CE- and UKCA-Regulation (EU) 2017/745 on medical devices