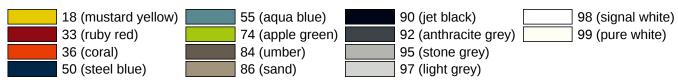

braking mechanism, in raised position can be turned to left or right towards the wall
- for wall mounting with wall-specific HEWI fixing material (must be ordered separately)
- · sealing tape for sealing the fixing points is included in the scope of supply
- concealed fixing
- 900 mm projection, 259 mm high and 78 mm wide, 33 mm rail diameter
- made of high-quality polyamide according to HEWI colour chart
- toilet roll holder 801.50.011, WC flushing mechanism (radio-controlled) 801.50.060 and floor supports 950.50.021XA and 950.50.023XA for retrofitting
- produced in accordance with CE- and UKCA-Regulation (EU) 2017/745 on medical devices

Telefon: +49 5691 82-0

Telefax: +49 5691 82-319

fulfils the ÖNORM B1600/1601 requirements

## **Awards**



## Certificates



## Colours / Surfaces