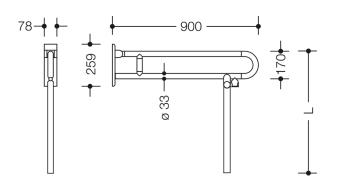

## **Properties**

- Range 801 Hinged support rail (rotatable)
- with floor support made to measure
- · two parallel rails running one above the other joined by a connecting bend
- for holding on to and providing support
- weight capacity 100 kg
- with continuous, corrosion resistant steel core and wall plate made of polyamide with integrated steel core
- can be folded upwards and, folded downwards with braking mechanism, in raised position can be turned to left or right towards the wall
- for wall mounting with wall-specific HEWI fixing material (must be ordered separately)
- · sealing tape for sealing the fixing points is included in the scope of supply
- concealed fixing
- 900 mm projection, 259 mm high and 78 mm wide, 33 mm rail diameter
- made of high-quality polyamide according to HEWI colour chart
- toilet roll holder 801.50.011 and WC flushing mechanism (radio-controlled) 801.50.060 for retrofitting
- produced in accordance with CE- and UKCA-Regulation (EU) 2017/745 on medical devices
- fulfils the ÖNORM B1600/1601 requirements.