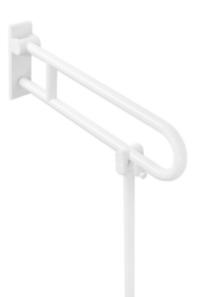

## **Properties**

- Range 801 Hinged support rail (rotatable)
- with floor support made to measure
- · two parallel rails running one above the other joined by a connecting bend
- for holding on to and providing support
- weight capacity 100 kg
- with continuous, corrosion resistant steel core and wall plate made of polyamide with integrated steel core
- can be folded upwards and, folded downwards with braking mechanism, in raised position can be turned to left or right towards the wall
- for wall mounting with wall-specific HEWI fixing material (must be ordered separately)
- · sealing tape for sealing the fixing points is included in the scope of supply
- concealed fixing
- 900 mm projection, 259 mm high and 78 mm wide, 33 mm rail diameter
- made of high-quality polyamide according to HEWI colour chart
- toilet roll holder 801.50.011 and WC flushing mechanism (radio-controlled) 801.50.060 for retrofitting
- produced in accordance with CE- and UKCA-Regulation (EU) 2017/745 on medical devices
- fulfils the ÖNORM B1600/1601 requirements.