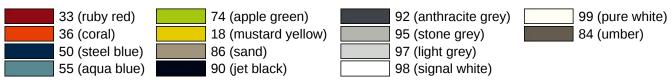

to left or right towards the wall
- for mobile use
- for easy and flexible retrofitting on existing, preassembled mounting plate 950.50.016, must be ordered separately
- toolless and quick installation by simple attachment of the mobile hinged support rail
- · secured by fixing screw to prevent unintentional removal
- 900 mm projection, 252 mm high and 78 mm wide, 33 mm rail diameter
- · made of high-quality polyamide according to HEWI colour chart
- toilet paper holder upgrade kit 801.50.011 and toilet flushing mechanism (radio) upgrade kit 801.50.060 for retrofitting
- produced in accordance with CE- and UKCA-Regulation (EU) 2017/745 on medical devices

Telephon: +49 5691 82-0

Fax: +49 5691 82-319

fulfils the ÖNORM B1600/1601 requirements

## **Certificates**



## Colours / Surfaces