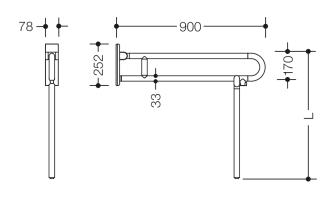

Similar picture Dimensions in mm

## **Properties**

Range 801 mobile hinged support rail (rotatable)

- with floor support made to measure
- two parallel rails running one above the other joined by a connecting bend
- for holding on to and providing support
- · weight capacity 100 kg
- · with continuous, corrosion resistant steel core
- can be folded upwards and, folded downwards with braking mechanism, in raised position can be turned to left or right towards the wall
- for mobile use
- for easy and flexible retrofitting on existing, preassembled mounting plate 950.50.016, must be ordered separately
- toolless and quick installation by simple attachment of the mobile hinged support rail
- · secured by fixing screw to prevent unintentional removal
- 900 mm projection, 252 mm high and 78 mm wide, 33 mm rail diameter
- · made of high-quality polyamide according to HEWI colour chart
- toilet paper holder upgrade kit 801.50.011 and toilet flushing mechanism (radio) upgrade kit 801.50.060 for retrofitting
- produced in accordance with CE- and UKCA-Regulation (EU) 2017/745 on medical devices