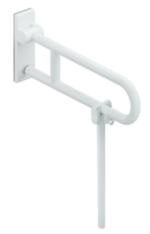

## **Properties**

Range 801 mobile hinged support rail (rotatable)

- with floor support made to measure
- two parallel rails running one above the other joined by a connecting bend
- for holding on to and providing support
- · weight capacity 100 kg
- · with continuous, corrosion resistant steel core
- can be folded upwards and, folded downwards with braking mechanism, in raised position can be turned to left or right towards the wall
- for mobile use
- for easy and flexible retrofitting on existing, preassembled mounting plate 950.50.016, must be ordered separately
- toolless and quick installation by simple attachment of the mobile hinged support rail
- · secured by fixing screw to prevent unintentional removal
- 900 mm projection, 252 mm high and 78 mm wide, 33 mm rail diameter
- · made of high-quality polyamide according to HEWI colour chart
- toilet paper holder upgrade kit 801.50.011 and toilet flushing mechanism (radio) upgrade kit 801.50.060 for retrofitting
- produced in accordance with CE- and UKCA-Regulation (EU) 2017/745 on medical devices