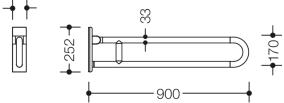

## Properties

Range 801 mobile hinged support rail (rotatable)

- · two parallel rails running one above the other joined by a connecting bend
- for holding on to and providing support
- weight capacity 100 kg
- with continuous, corrosion resistant steel core
- can be folded upwards and, folded downwards with braking mechanism, in raised position can be turned to left or right towards the wall
- for mobile use
- for easy and flexible retrofitting on existing, preassembled mounting plate 950.50.016, must be ordered separately
- · toolless and quick installation by simple attachment of the mobile hinged support rail
- secured by fixing screw to prevent unintentional removal
- 900 mm projection, 252 mm high and 78 mm wide, 33 mm rail diameter
- made of high-quality polyamide by HEWI colour table
- toilet paper holder upgrade kit 801.50.011 and toilet flushing mechanism (radio) upgrade kit 801.50.060 for retrofitting
- produced in accordance with CE- and UKCA-Regulation (EU) 2017/745 on medical devices
- fulfils the ÖNORM B1600/1601 requirements