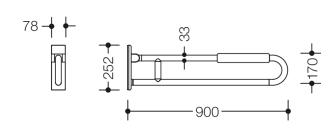

Similar picture Dimensions in mm

## **Properties**

Range 801 mobile hinged support rail (rotatable)

- · fitted with a black arm pad
- two parallel rails running one above the other joined by a connecting bend
- for holding on to and providing support
- · weight capacity 100 kg
- with continuous, corrosion resistant steel core
- can be folded upwards and, folded downwards with braking mechanism, in raised position can be turned to left or right towards the wall
- · for mobile use
- for easy and flexible retrofitting on existing, preassembled mounting plate 950.50.016, must be ordered separately
- · toolless and quick installation by simple attachment of the mobile hinged support rail
- · secured by fixing screw to prevent unintentional removal
- 900 mm projection, 252 mm high and 78 mm wide, 33 mm rail diameter
- arm pad made of PUR integral foam, length 295 mm
- made of high-quality polyamide by HEWI colour table
- toilet paper holder upgrade kit 801.50.011 and toilet flushing mechanism (radio) upgrade kit 801.50.060 for retrofitting
- produced in accordance with CE- and UKCA-Regulation (EU) 2017/745 on medical devices