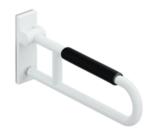

## **Properties**

Range 801 mobile hinged support rail (rotatable)

- · fitted with a black arm pad
- two parallel rails running one above the other joined by a connecting bend
- for holding on to and providing support
- · weight capacity 100 kg
- with continuous, corrosion resistant steel core
- can be folded upwards and, folded downwards with braking mechanism, in raised position can be turned to left or right towards the wall
- · for mobile use
- for easy and flexible retrofitting on existing, preassembled mounting plate 950.50.016, must be ordered separately
- · toolless and quick installation by simple attachment of the mobile hinged support rail
- · secured by fixing screw to prevent unintentional removal
- 900 mm projection, 252 mm high and 78 mm wide, 33 mm rail diameter
- arm pad made of PUR integral foam, length 295 mm
- made of high-quality polyamide by HEWI colour table
- toilet paper holder upgrade kit 801.50.011 and toilet flushing mechanism (radio) upgrade kit 801.50.060 for retrofitting
- produced in accordance with CE- and UKCA-Regulation (EU) 2017/745 on medical devices