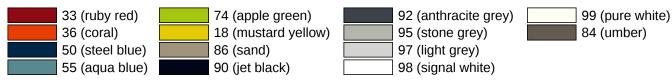

or mobile use
- for easy and flexible retrofitting on existing, preassembled mounting plate 950.50.016, must be ordered separately
- · toolless and quick installation by simple attachment of the mobile hinged support rail
- · secured by fixing screw to prevent unintentional removal
- 900 mm projection, 252 mm high and 78 mm wide, 33 mm rail diameter
- arm pad made of PUR integral foam, length 295 mm
- made of high-quality polyamide by HEWI colour table
- toilet paper holder upgrade kit 801.50.011 and toilet flushing mechanism (radio) upgrade kit 801.50.060 for retrofitting
- produced in accordance with CE- and UKCA-Regulation (EU) 2017/745 on medical devices

Telephon: +49 5691 82-0

Fax: +49 5691 82-319

fulfils the ÖNORM B1600/1601 requirements

## Certificates



## Colours / Surfaces