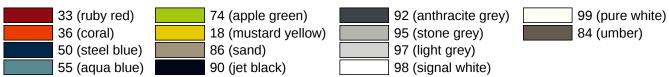

wall
- for wall mounting with wall-specific HEWI fixing material (must be ordered separately)
- · sealing tape for sealing the fixing points is included in the scope of supply
- concealed fixing
- 750 mm projection, 259 mm high and 78 mm wide, 33 mm rail diameter
- made of high-quality polyamide by HEWI colour table
- toilet roll holder 801.50.011, WC flushing mechanism (radio-controlled) 801.50.060 and floor supports 950.50.021XA and 950.50.023XA for retrofitting
- produced in accordance with CE- and UKCA-Regulation (EU) 2017/745 on medical devices

Telefon: +49 5691 82-0

Telefax: +49 5691 82-319

• fulfils the requirements applicable in Belgium (CWATUPE, WVG Vlaanderen) in respect of the projection of the hinged support rail on the toilet

## **Certificates**



## Colours / Surfaces