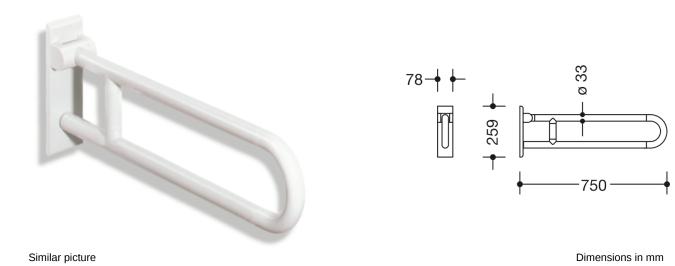

## **Properties**

Range 801 Hinged support rail (rotatable)

- · two parallel rails running one above the other joined by a connecting bend
- for holding on to and providing support
- · weight capacity 100 kg
- with continuous, corrosion resistant steel core and wall plate made of polyamide with integrated steel core
- can be folded upwards and, folded downwards with braking mechanism, in raised position can be turned to left or right towards the wall
- for wall mounting with wall-specific HEWI fixing material (must be ordered separately)
- · sealing tape for sealing the fixing points is included in the scope of supply
- concealed fixing
- 750 mm projection, 259 mm high and 78 mm wide, 33 mm rail diameter
- made of high-quality polyamide by HEWI colour table
- toilet roll holder 801.50.011, WC flushing mechanism (radio-controlled) 801.50.060 and floor supports 950.50.021XA and 950.50.023XA for retrofitting
- produced in accordance with CE- and UKCA-Regulation (EU) 2017/745 on medical devices