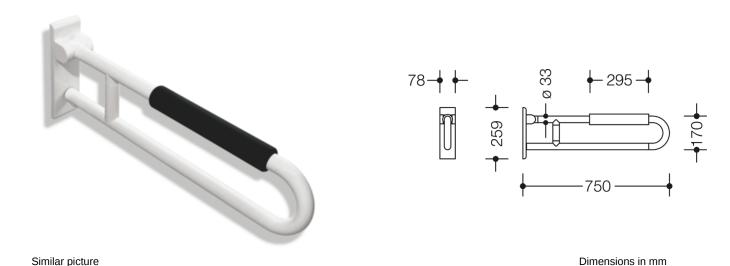

## **Properties**

Range 801 Hinged support rail (rotatable)

- fitted with a black arm pad
- two parallel rails running one above the other joined by a connecting bend
- for holding on to and providing support
- · weight capacity 100 kg
- with continuous, corrosion resistant steel core and wall plate made of polyamide with integrated steel core
- can be folded upwards and, folded downwards with braking mechanism, in raised position can be turned to left or right towards the wall
- for wall mounting with wall-specific HEWI fixing material (must be ordered separately)
- sealing tape for sealing the fixing points is included in the scope of supply
- concealed fixing
- 750 mm projection, 259 mm high and 78 mm deep, 33 mm rail diameter
- · arm pad made of PUR integral foam, length 295 mm
- made of high-quality polyamide by HEWI colour table
- toilet roll holder 801.50.011, WC flushing mechanism (radio-controlled) 801.50.060 and floor supports 950.50.021XA and 950.50.023XA for retrofitting
- produced in accordance with CE- and UKCA-Regulation (EU) 2017/745 on medical devices