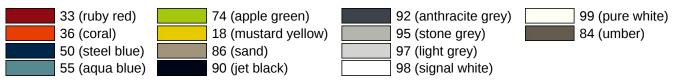

WI fixing material (must be ordered separately)
- sealing tape for sealing the fixing points is included in the scope of supply
- concealed fixing
- 750 mm projection, 259 mm high and 78 mm deep, 33 mm rail diameter
- · arm pad made of PUR integral foam, length 295 mm
- made of high-quality polyamide by HEWI colour table
- toilet roll holder 801.50.011, WC flushing mechanism (radio-controlled) 801.50.060 and floor supports 950.50.021XA and 950.50.023XA for retrofitting
- produced in accordance with CE- and UKCA-Regulation (EU) 2017/745 on medical devices

Telefon: +49 5691 82-0

Telefax: +49 5691 82-319

• fulfils the requirements applicable in Belgium (CWATUPE, WVG Vlaanderen) in respect of the projection of the hinged support rail on the toilet

## Certificates



## Colours / Surfaces