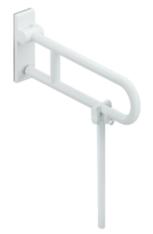

## **Properties**

Range 801 mobile hinged support rail (rotatable)

- · with floor support made to measure
- · two parallel rails running one above the other joined by a connecting bend
- for holding on to and providing support
- · weight capacity 100 kg
- · with continuous, corrosion resistant steel core
- can be folded upwards and, folded downwards with braking mechanism, in raised position can be turned to left or right towards the wall
- for mobile use
- for easy and flexible retrofitting on existing, preassembled mounting plate 950.50.016, must be ordered separately
- toolless and quick installation by simple attachment of the mobile hinged support rail
- · secured by fixing screw to prevent unintentional removal
- 750 mm projection, 252 mm high and 78 mm wide, 33 mm rail diameter
- · made of high-quality polyamide by HEWI colour table
- toilet paper holder upgrade kit 801.50.011 and toilet flushing mechanism (radio) upgrade kit 801.50.060 for retrofitting
- produced in accordance with CE- and UKCA-Regulation (EU) 2017/745 on medical devices