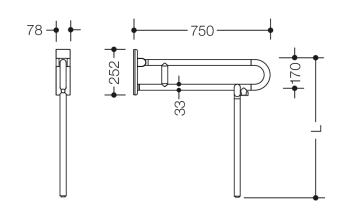

## **Properties**

Range 801 mobile hinged support rail (rotatable)

- · with floor support made to measure
- · two parallel rails running one above the other joined by a connecting bend
- for holding on to and providing support
- · weight capacity 100 kg
- · with continuous, corrosion resistant steel core
- can be folded upwards and, folded downwards with braking mechanism, in raised position can be turned to left or right towards the wall
- for mobile use
- for easy and flexible retrofitting on existing, preassembled mounting plate 950.50.016, must be ordered separately
- toolless and quick installation by simple attachment of the mobile hinged support rail
- · secured by fixing screw to prevent unintentional removal
- 750 mm projection, 252 mm high and 78 mm wide, 33 mm rail diameter
- · made of high-quality polyamide by HEWI colour table
- toilet paper holder upgrade kit 801.50.011 and toilet flushing mechanism (radio) upgrade kit 801.50.060 for retrofitting
- produced in accordance with CE- and UKCA-Regulation (EU) 2017/745 on medical devices

Similar picture Dimensions in mm