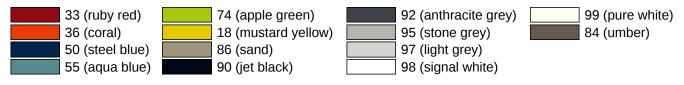

on existing, preassembled mounting plate 950.50.016, must be ordered separately
- toolless and quick installation by simple attachment of the mobile hinged support rail
- · secured by fixing screw to prevent unintentional removal
- 750 mm projection, 252 mm high and 78 mm wide, 33 mm rail diameter
- · made of high-quality polyamide by HEWI colour table
- toilet paper holder upgrade kit 801.50.011 and toilet flushing mechanism (radio) upgrade kit 801.50.060 for retrofitting
- produced in accordance with CE- and UKCA-Regulation (EU) 2017/745 on medical devices

Telephon: +49 5691 82-0

Fax: +49 5691 82-319

 fulfils the requirements applicable in Belgium (CWATUPE, WVG Vlaanderen) in respect of the projection of the hinged support rail on the toilet

## Certificates



## Colours / Surfaces