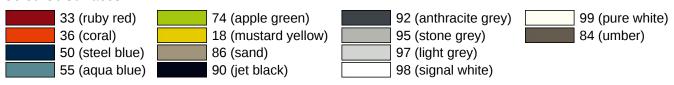

## **Properties**

Range 801 mobile hinged support rail (rotatable)

- two parallel rails running one above the other joined by a connecting bend
- for holding on to and providing support
- · weight capacity 100 kg
- · with continuous, corrosion resistant steel core
- can be folded upwards and, folded downwards with braking mechanism, in raised position can be turned to left or right towards the wall
- for mobile use
- for easy and flexible retrofitting on existing, preassembled mounting plate 950.50.016, must be ordered separately
- · toolless and quick installation by simple attachment of the mobile hinged support rail
- secured by fixing screw to prevent unintentional removal
- 750 mm projection, 252 mm high and 78 mm wide, 33 mm rail diameter
- made of high-quality polyamide by HEWI colour table
- toilet paper holder upgrade kit 801.50.011 and toilet flushing mechanism (radio) upgrade kit 801.50.060 for retrofitting
- produced in accordance with CE- and UKCA-Regulation (EU) 2017/745 on medical devices