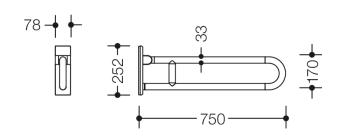

Similar picture Dimensions in mm

## **Properties**

Range 801 mobile hinged support rail (rotatable)

- two parallel rails running one above the other joined by a connecting bend
- for holding on to and providing support
- · weight capacity 100 kg
- · with continuous, corrosion resistant steel core
- can be folded upwards and, folded downwards with braking mechanism, in raised position can be turned to left or right towards the wall
- for mobile use
- for easy and flexible retrofitting on existing, preassembled mounting plate 950.50.016, must be ordered separately
- · toolless and quick installation by simple attachment of the mobile hinged support rail
- secured by fixing screw to prevent unintentional removal
- 750 mm projection, 252 mm high and 78 mm wide, 33 mm rail diameter
- made of high-quality polyamide by HEWI colour table
- toilet paper holder upgrade kit 801.50.011 and toilet flushing mechanism (radio) upgrade kit 801.50.060 for retrofitting
- produced in accordance with CE- and UKCA-Regulation (EU) 2017/745 on medical devices