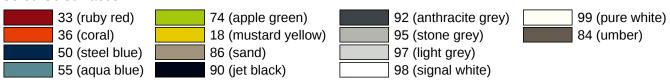

16, must be ordered separately
- toolless and quick installation by simple attachment of the mobile hinged support rail
- · secured by fixing screw to prevent unintentional removal
- 750 mm projection, 252 mm high and 78 mm wide, 33 mm rail diameter
- arm pad made of PUR integral foam, length 295 mm
- made of high-quality polyamide by HEWI colour table
- toilet paper holder upgrade kit 801.50.011 and toilet flushing mechanism (radio) upgrade kit 801.50.060 for retrofitting
- produced in accordance with CE- and UKCA-Regulation (EU) 2017/745 on medical devices

Telephon: +49 5691 82-0

Fax: +49 5691 82-319

 fulfils the requirements applicable in Belgium (CWATUPE, WVG Vlaanderen) in respect of the projection of the hinged support rail on the toilet

## Certificates



## Colours / Surfaces