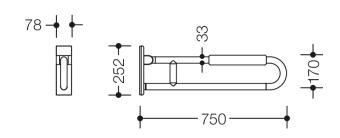

Similar picture Dimensions in mm

## **Properties**

Range 801 mobile hinged support rail (rotatable)

- · fitted with a black arm pad
- two parallel rails running one above the other joined by a connecting bend
- for holding on to and providing support
- · weight capacity 100 kg
- · with continuous, corrosion resistant steel core
- can be folded upwards and, folded downwards with braking mechanism, in raised position can be turned to left or right towards the wall
- · for mobile use
- for easy and flexible retrofitting on existing, preassembled mounting plate 950.50.016, must be ordered separately
- toolless and quick installation by simple attachment of the mobile hinged support rail
- · secured by fixing screw to prevent unintentional removal
- 750 mm projection, 252 mm high and 78 mm wide, 33 mm rail diameter
- arm pad made of PUR integral foam, length 295 mm
- made of high-quality polyamide by HEWI colour table
- toilet paper holder upgrade kit 801.50.011 and toilet flushing mechanism (radio) upgrade kit 801.50.060 for retrofitting
- produced in accordance with CE- and UKCA-Regulation (EU) 2017/745 on medical devices