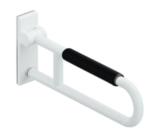

## **Properties**

Range 801 mobile hinged support rail (rotatable)

- · fitted with a black arm pad
- two parallel rails running one above the other joined by a connecting bend
- for holding on to and providing support
- · weight capacity 100 kg
- · with continuous, corrosion resistant steel core
- can be folded upwards and, folded downwards with braking mechanism, in raised position can be turned to left or right towards the wall
- · for mobile use
- for easy and flexible retrofitting on existing, preassembled mounting plate 950.50.016, must be ordered separately
- toolless and quick installation by simple attachment of the mobile hinged support rail
- · secured by fixing screw to prevent unintentional removal
- 750 mm projection, 252 mm high and 78 mm wide, 33 mm rail diameter
- arm pad made of PUR integral foam, length 295 mm
- made of high-quality polyamide by HEWI colour table
- toilet paper holder upgrade kit 801.50.011 and toilet flushing mechanism (radio) upgrade kit 801.50.060 for retrofitting
- produced in accordance with CE- and UKCA-Regulation (EU) 2017/745 on medical devices