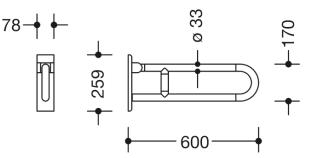

## **Properties**

Range 801 Hinged support rail

- two parallel rails running one above the other joined by a connecting bend
- for holding on to and providing support
- weight capacity 100 kg •
- with continuous, corrosion resistant steel core and wall plate made of polyamide with integrated steel core •
- can be folded upwards and, folded downwards with braking mechanism
- for wall mounting with wall-specific HEWI fixing material (must be ordered separately)
- sealing tape for sealing the fixing points is included in the scope of supply
- concealed fixing
- 600 mm projection, 259 mm high and 78 mm deep, 33 mm rail diameter
- made of high-guality polyamide according to HEWI colour chart
- toilet roll holder 801.50.011, WC flushing mechanism (radio-controlled) 801.50.060 and floor supports 950.50.021XA and 950.50.023XA for retrofitting
- produced in accordance with CE- and UKCA-Regulation (EU) 2017/745 on medical devices
- fulfils the DIN 18040 requirements