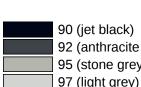

## **Colours / Surfaces**

18 (mustard yellow) 33 (ruby red) 36 (coral) 50 (steel blue)

Certificates

- 90 (jet black) 92 (anthracite grey) 95 (stone grey)
- 98 (signal white)

Dimensions in mm

99 (pure white)