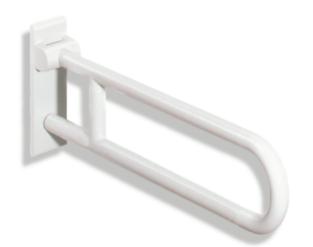

## **Properties**

Range 801 Hinged support rail

- two parallel rails running one above the other joined by a connecting bend
- for holding on to and providing support
- weight capacity 100 kg •
- with continuous, corrosion resistant steel core and wall plate made of polyamide with integrated steel core •
- can be folded upwards and, folded downwards with braking mechanism
- for wall mounting with wall-specific HEWI fixing material (must be ordered separately)
- sealing tape for sealing the fixing points is included in the scope of supply
- concealed fixing
- 600 mm projection, 259 mm high and 78 mm deep, 33 mm rail diameter
- made of high-guality polyamide according to HEWI colour chart
- toilet roll holder 801.50.011, WC flushing mechanism (radio-controlled) 801.50.060 and floor supports 950.50.021XA and 950.50.023XA for retrofitting
- produced in accordance with CE- and UKCA-Regulation (EU) 2017/745 on medical devices
- fulfils the DIN 18040 requirements