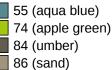

## **Colours / Surfaces**

18 (mustard yellow) 33 (ruby red) 36 (coral) 50 (steel blue)

Certificates

- 90 (jet black) 92 (anthracite grey) 95 (stone grey)
- 98 (signal white)

Dimensions in mm

99 (pure white)