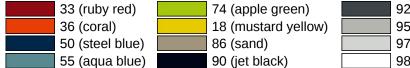

## Colours / Surfaces

92 (anthracite grey)
95 (stone grey)
97 (light grey)
98 (signal white)