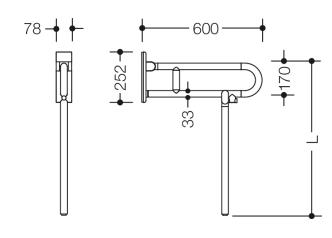

## **Properties**

Range 801 mobile hinged support rail

- · with floor support made to measure
- two parallel rails running one above the other joined by a connecting bend
- for holding on to and providing support
- · weight capacity 100 kg
- · with continuous, corrosion resistant steel core
- · can be folded upwards and, folded downwards with braking mechanism
- for mobile use
- for easy and flexible retrofitting on existing, preassembled mounting plate 950.50.016, must be ordered separately
- · toolless and quick installation by simple attachment of the mobile hinged support rail
- secured by fixing screw to prevent unintentional removal
- 600 mm projection, 252 mm high and 78 mm deep, 33 mm rail diameter
- made of high-quality polyamide according to HEWI colour chart
- toilet paper holder upgrade kit 801.50.011 and toilet flushing mechanism (radio) upgrade kit 801.50.060 for retrofitting
- produced in accordance with CE- and UKCA-Regulation (EU) 2017/745 on medical devices