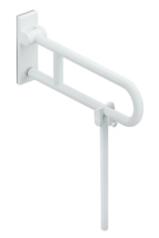

## **Properties**

Range 801 mobile hinged support rail

- · with floor support made to measure
- two parallel rails running one above the other joined by a connecting bend
- for holding on to and providing support
- · weight capacity 100 kg
- · with continuous, corrosion resistant steel core
- · can be folded upwards and, folded downwards with braking mechanism
- for mobile use
- for easy and flexible retrofitting on existing, preassembled mounting plate 950.50.016, must be ordered separately
- · toolless and quick installation by simple attachment of the mobile hinged support rail
- secured by fixing screw to prevent unintentional removal
- 600 mm projection, 252 mm high and 78 mm deep, 33 mm rail diameter
- made of high-quality polyamide according to HEWI colour chart
- toilet paper holder upgrade kit 801.50.011 and toilet flushing mechanism (radio) upgrade kit 801.50.060 for retrofitting
- produced in accordance with CE- and UKCA-Regulation (EU) 2017/745 on medical devices