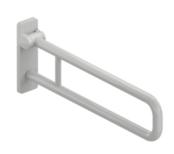

## **Properties**

Range 801 Hinged support rail

- two parallel rails running one above the other joined by a connecting bend
- for holding on to and providing support
- · weight capacity 100 kg
- with continuous, corrosion resistant aluminium core and wall plate made of synthetic material with integrated steel core
- · can be folded upwards and, folded downwards with braking mechanism
- for wall mounting with wall-specific HEWI fixing material (must be ordered separately)
- sealing tape for sealing the fixing points is included in the scope of supply
- concealed fixing
- 600 mm projection, 259 mm high and 78 mm deep, 33 mm rail diameter
- made of high-quality polyamide according to HEWI colour chart
- toilet roll holder 801.50.011, WC flushing mechanism (radio-controlled) 801.50.060 and floor supports 950.50.021XA and 950.50.023XA for retrofitting
- produced in accordance with CE- and UKCA-Regulation (EU) 2017/745 on medical devices