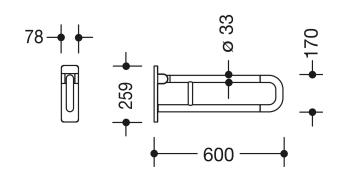

## **Properties**

Range 801 Hinged support rail

- two parallel rails running one above the other joined by a connecting bend
- for holding on to and providing support
- · weight capacity 100 kg
- with continuous, corrosion resistant aluminium core and wall plate made of synthetic material with integrated steel core
- · can be folded upwards and, folded downwards with braking mechanism
- for wall mounting with wall-specific HEWI fixing material (must be ordered separately)
- sealing tape for sealing the fixing points is included in the scope of supply
- concealed fixing
- 600 mm projection, 259 mm high and 78 mm deep, 33 mm rail diameter
- made of high-quality polyamide according to HEWI colour chart
- toilet roll holder 801.50.011, WC flushing mechanism (radio-controlled) 801.50.060 and floor supports 950.50.021XA and 950.50.023XA for retrofitting
- produced in accordance with CE- and UKCA-Regulation (EU) 2017/745 on medical devices