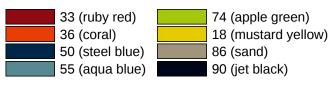

al with integrated steel core
- · can be folded upwards and, folded downwards with braking mechanism
- for wall mounting with wall-specific HEWI fixing material (must be ordered separately)
- sealing tape for sealing the fixing points is included in the scope of supply
- concealed fixing
- 600 mm projection, 259 mm high and 78 mm deep, 33 mm rail diameter
- made of high-quality polyamide according to HEWI colour chart
- toilet roll holder 801.50.011, WC flushing mechanism (radio-controlled) 801.50.060 and floor supports 950.50.021XA and 950.50.023XA for retrofitting
- produced in accordance with CE- and UKCA-Regulation (EU) 2017/745 on medical devices

Telefon: +49 5691 82-0

Telefax: +49 5691 82-319

fulfils the DIN 18040 requirements

## Awards

## Certificates



## Colours / Surfaces