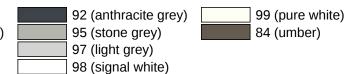

with integrated steel core
- · can be folded upwards and, folded downwards with braking mechanism
- for wall mounting with wall-specific HEWI fixing material (must be ordered separately)
- sealing tape for sealing the fixing points is included in the scope of supply
- concealed fixing
- 600 mm projection, 259 mm high and 78 mm deep, 33 mm rail diameter
- made of high-quality polyamide according to HEWI colour chart
- toilet roll holder 801.50.011, WC flushing mechanism (radio-controlled) 801.50.060 and floor supports 950.50.021XA and 950.50.023XA for retrofitting
- produced in accordance with CE- and UKCA-Regulation (EU) 2017/745 on medical devices

Telefon: +49 5691 82-0

Telefax: +49 5691 82-319

fulfils the DIN 18040 requirements

## Awards

## Certificates



## Colours / Surfaces