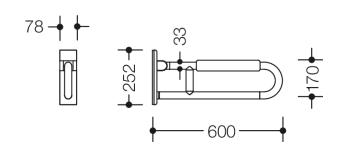

Similar picture Dimensions in mm

## **Properties**

Range 801 mobile hinged support rail

- · fitted with a black arm pad
- · two parallel rails running one above the other joined by a connecting bend
- for holding on to and providing support
- · weight capacity 100 kg
- · with continuous, corrosion resistant steel core
- · can be folded upwards and, folded downwards with braking mechanism
- for mobile use
- for easy and flexible retrofitting on existing, preassembled mounting plate 950.50.016, must be ordered separately
- toolless and quick installation by simple attachment of the mobile hinged support rail
- secured by fixing screw to prevent unintentional removal
- 600 mm projection, 252 mm high and 78 mm deep, 33 mm rail diameter
- arm pad made of PUR integral foam, length 295 mm
- · made of high-quality polyamide according to HEWI colour chart
- toilet paper holder upgrade kit 801.50.011 and toilet flushing mechanism (radio) upgrade kit 801.50.060 for retrofitting
- produced in accordance with CE- and UKCA-Regulation (EU) 2017/745 on medical devices