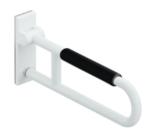

## **Properties**

Range 801 mobile hinged support rail

- · fitted with a black arm pad
- · two parallel rails running one above the other joined by a connecting bend
- for holding on to and providing support
- · weight capacity 100 kg
- · with continuous, corrosion resistant steel core
- · can be folded upwards and, folded downwards with braking mechanism
- for mobile use
- for easy and flexible retrofitting on existing, preassembled mounting plate 950.50.016, must be ordered separately
- toolless and quick installation by simple attachment of the mobile hinged support rail
- secured by fixing screw to prevent unintentional removal
- 600 mm projection, 252 mm high and 78 mm deep, 33 mm rail diameter
- arm pad made of PUR integral foam, length 295 mm
- · made of high-quality polyamide according to HEWI colour chart
- toilet paper holder upgrade kit 801.50.011 and toilet flushing mechanism (radio) upgrade kit 801.50.060 for retrofitting
- produced in accordance with CE- and UKCA-Regulation (EU) 2017/745 on medical devices