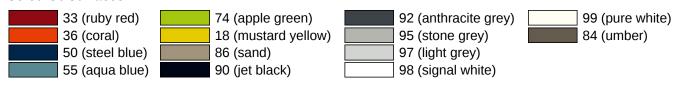

mobile use
- for easy and flexible retrofitting on existing, preassembled mounting plate 950.50.016, must be ordered separately
- toolless and quick installation by simple attachment of the mobile hinged support rail
- secured by fixing screw to prevent unintentional removal
- 600 mm projection, 252 mm high and 78 mm deep, 33 mm rail diameter
- arm pad made of PUR integral foam, length 295 mm
- · made of high-quality polyamide according to HEWI colour chart
- toilet paper holder upgrade kit 801.50.011 and toilet flushing mechanism (radio) upgrade kit 801.50.060 for retrofitting
- produced in accordance with CE- and UKCA-Regulation (EU) 2017/745 on medical devices

Telephon: +49 5691 82-0

Fax: +49 5691 82-319

• fulfils the DIN 18040 requirements

## Certificates



## Colours / Surfaces