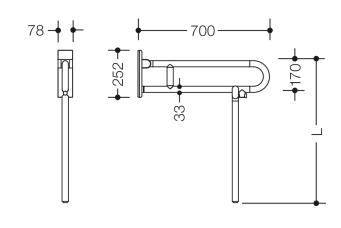

Dimensions in mm

Similar picture

## **Properties**

Range 801 mobile hinged support rail

- with floor support made to measure
- two parallel rails running one above the other joined by a connecting bend
- for holding on to and providing support
- · weight capacity 100 kg
- · with continuous, corrosion resistant steel core
- · can be folded upwards and, folded downwards with braking mechanism
- for mobile use
- for easy and flexible retrofitting on existing, preassembled mounting plate 950.50.016, must be ordered separately
- · toolless and quick installation by simple attachment of the mobile hinged support rail
- secured by fixing screw to prevent unintentional removal
- 700 mm projection, 252 mm high and 78 mm deep, 33 mm rail diameter
- made of high-quality polyamide according to HEWI colour chart
- toilet paper holder upgrade kit 801.50.011 and toilet flushing mechanism (radio) upgrade kit 801.50.060 for retrofitting
- produced in accordance with CE- and UKCA-Regulation (EU) 2017/745 on medical devices