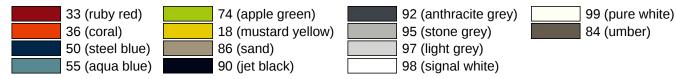

100 kg
- · with continuous, corrosion resistant steel core
- · can be folded upwards and, folded downwards with braking mechanism
- for mobile use
- for easy and flexible retrofitting on existing, preassembled mounting plate 950.50.016, must be ordered separately
- · toolless and quick installation by simple attachment of the mobile hinged support rail
- secured by fixing screw to prevent unintentional removal
- 700 mm projection, 252 mm high and 78 mm deep, 33 mm rail diameter
- made of high-quality polyamide according to HEWI colour chart
- toilet paper holder upgrade kit 801.50.011 and toilet flushing mechanism (radio) upgrade kit 801.50.060 for retrofitting
- produced in accordance with CE- and UKCA-Regulation (EU) 2017/745 on medical devices

## Certificates



## Colours / Surfaces



Telefon: +49 5691 82-0

Telefax: +49 5691 82-319