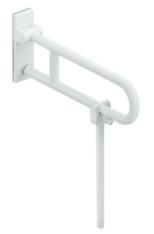

## **Properties**

Range 801 mobile hinged support rail

- with floor support made to measure
- two parallel rails running one above the other joined by a connecting bend
- for holding on to and providing support
- · weight capacity 100 kg
- · with continuous, corrosion resistant steel core
- · can be folded upwards and, folded downwards with braking mechanism
- for mobile use
- for easy and flexible retrofitting on existing, preassembled mounting plate 950.50.016, must be ordered separately
- · toolless and quick installation by simple attachment of the mobile hinged support rail
- secured by fixing screw to prevent unintentional removal
- 700 mm projection, 252 mm high and 78 mm deep, 33 mm rail diameter
- made of high-quality polyamide according to HEWI colour chart
- toilet paper holder upgrade kit 801.50.011 and toilet flushing mechanism (radio) upgrade kit 801.50.060 for retrofitting
- produced in accordance with CE- and UKCA-Regulation (EU) 2017/745 on medical devices