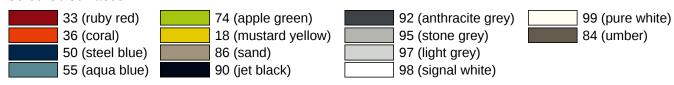

easy and flexible retrofitting on existing, preassembled mounting plate 950.50.016, must be ordered separately
- · toolless and quick installation by simple attachment of the mobile hinged support rail
- secured by fixing screw to prevent unintentional removal
- 700 mm projection, 252 mm high and 78 mm deep, 33 mm rail diameter
- arm pad made of PUR integral foam, length 295 mm
- made of high-quality polyamide according to HEWI colour chart
- toilet paper holder upgrade kit 801.50.011 and toilet flushing mechanism (radio) upgrade kit 801.50.060 for retrofitting
- produced in accordance with CE- and UKCA-Regulation (EU) 2017/745 on medical devices

Telephon: +49 5691 82-0

Fax: +49 5691 82-319

fulfils the ÖNORM B1600/1601 and SIA 500 requirements

## Certificates



## Colours / Surfaces