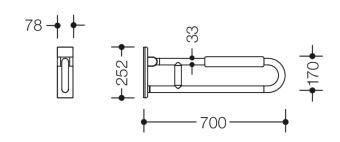

Similar picture Dimensions in mm

## **Properties**

Range 801 mobile hinged support rail

- · fitted with a black arm pad
- · two parallel rails running one above the other joined by a connecting bend
- for holding on to and providing support
- · weight capacity 100 kg
- · with continuous, corrosion resistant steel core
- · can be folded upwards and, folded downwards with braking mechanism
- for mobile use
- for easy and flexible retrofitting on existing, preassembled mounting plate 950.50.016, must be ordered separately
- · toolless and quick installation by simple attachment of the mobile hinged support rail
- secured by fixing screw to prevent unintentional removal
- 700 mm projection, 252 mm high and 78 mm deep, 33 mm rail diameter
- arm pad made of PUR integral foam, length 295 mm
- made of high-quality polyamide according to HEWI colour chart
- toilet paper holder upgrade kit 801.50.011 and toilet flushing mechanism (radio) upgrade kit 801.50.060 for retrofitting
- produced in accordance with CE- and UKCA-Regulation (EU) 2017/745 on medical devices