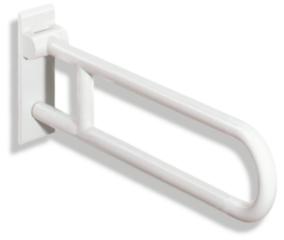

## **Properties**

Range 801 Hinged support rail

- two parallel rails running one above the other joined by a connecting bend
- for holding on to and providing support
- · weight capacity 100 kg
- with continuous, corrosion resistant steel core and wall plate made of polyamide with integrated steel core
- can be folded upwards and, folded downwards with braking mechanism
- for wall mounting with wall-specific HEWI fixing material (must be ordered separately)
- sealing tape for sealing the fixing points is included in the scope of supply
- concealed fixing
- 850 mm projection, 259 mm high and 78 mm deep, 33 mm rail diameter
- made of high-quality polyamide according to HEWI colour chart
- toilet roll holder 801.50.011, WC flushing mechanism (radio-controlled) 801.50.060 and floor supports 950.50.021XA and 950.50.023XA for retrofitting
- produced in accordance with CE- and UKCA-Regulation (EU) 2017/745 on medical devices