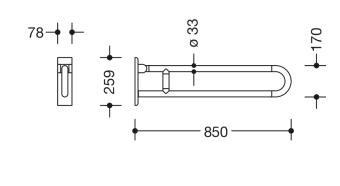

## **Properties**

Range 801 Hinged support rail

- two parallel rails running one above the other joined by a connecting bend
- for holding on to and providing support
- · weight capacity 100 kg
- with continuous, corrosion resistant steel core and wall plate made of polyamide with integrated steel core
- can be folded upwards and, folded downwards with braking mechanism
- for wall mounting with wall-specific HEWI fixing material (must be ordered separately)
- sealing tape for sealing the fixing points is included in the scope of supply
- concealed fixing
- 850 mm projection, 259 mm high and 78 mm deep, 33 mm rail diameter
- made of high-quality polyamide according to HEWI colour chart
- toilet roll holder 801.50.011, WC flushing mechanism (radio-controlled) 801.50.060 and floor supports 950.50.021XA and 950.50.023XA for retrofitting
- produced in accordance with CE- and UKCA-Regulation (EU) 2017/745 on medical devices