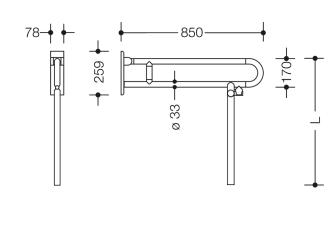

## **Properties**

Range 801 Hinged support rail

- · with floor support made to measure
- · two parallel rails running one above the other joined by a connecting bend
- for holding on to and providing support
- weight capacity 100 kg
- with continuous, corrosion resistant steel core and wall plate made of polyamide with integrated steel core
- can be folded upwards and, folded downwards with braking mechanism
- for wall mounting with wall-specific HEWI fixing material (must be ordered separately)
- sealing tape for sealing the fixing points is included in the scope of supply
- concealed fixing
- 850 mm projection, 259 mm high and 78 mm deep, 33 mm rail diameter
- made of high-quality polyamide according to HEWI colour chart
- toilet roll holder 801.50.011 and WC flushing mechanism (radio-controlled) 801.50.060 for retrofitting
- produced in accordance with CE- and UKCA-Regulation (EU) 2017/745 on medical devices