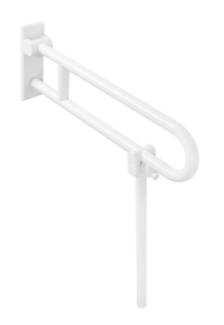

## **Properties**

Range 801 Hinged support rail

- · with floor support made to measure
- · two parallel rails running one above the other joined by a connecting bend
- for holding on to and providing support
- weight capacity 100 kg
- with continuous, corrosion resistant steel core and wall plate made of polyamide with integrated steel core
- can be folded upwards and, folded downwards with braking mechanism
- for wall mounting with wall-specific HEWI fixing material (must be ordered separately)
- sealing tape for sealing the fixing points is included in the scope of supply
- concealed fixing
- 850 mm projection, 259 mm high and 78 mm deep, 33 mm rail diameter
- made of high-quality polyamide according to HEWI colour chart
- toilet roll holder 801.50.011 and WC flushing mechanism (radio-controlled) 801.50.060 for retrofitting
- produced in accordance with CE- and UKCA-Regulation (EU) 2017/745 on medical devices