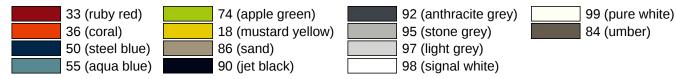

100 kg
- · with continuous, corrosion resistant steel core
- · can be folded upwards and, folded downwards with braking mechanism
- for mobile use
- for easy and flexible retrofitting on existing, preassembled mounting plate 950.50.016, must be ordered separately
- · toolless and quick installation by simple attachment of the mobile hinged support rail
- secured by fixing screw to prevent unintentional removal
- 850 mm projection, 252 mm high and 78 mm deep, 33 mm rail diameter
- made of high-quality polyamide according to HEWI colour chart
- toilet paper holder upgrade kit 801.50.011 and toilet flushing mechanism (radio) upgrade kit 801.50.060 for retrofitting
- produced in accordance with CE- and UKCA-Regulation (EU) 2017/745 on medical devices

## Certificates



## Colours / Surfaces



Telephon: +49 5691 82-0

Fax: +49 5691 82-319