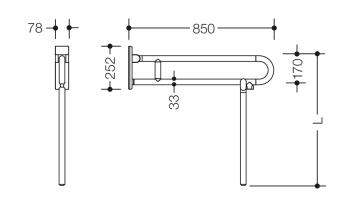

## **Properties**

Range 801 mobile hinged support rail

- with floor support made to measure
- · two parallel rails running one above the other joined by a connecting bend
- for holding on to and providing support
- · weight capacity 100 kg
- · with continuous, corrosion resistant steel core
- · can be folded upwards and, folded downwards with braking mechanism
- for mobile use
- for easy and flexible retrofitting on existing, preassembled mounting plate 950.50.016, must be ordered separately
- · toolless and quick installation by simple attachment of the mobile hinged support rail
- secured by fixing screw to prevent unintentional removal
- 850 mm projection, 252 mm high and 78 mm deep, 33 mm rail diameter
- made of high-quality polyamide according to HEWI colour chart
- toilet paper holder upgrade kit 801.50.011 and toilet flushing mechanism (radio) upgrade kit 801.50.060 for retrofitting
- produced in accordance with CE- and UKCA-Regulation (EU) 2017/745 on medical devices