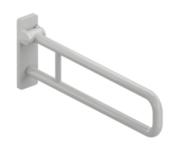

## **Properties**

Range 801 Hinged support rail

- · two parallel rails running one above the other joined by a connecting bend
- for holding on to and providing support
- · weight capacity 100 kg
- with continuous, corrosion resistant aluminium core and wall plate made of synthetic material with integrated steel core
- · can be folded upwards and, folded downwards with braking mechanism
- for wall mounting with wall-specific HEWI fixing material (must be ordered separately)
- sealing tape for sealing the fixing points is included in the scope of supply
- concealed fixing
- 850 mm projection, 259 mm high and 78 mm deep, 33 mm rail diameter
- made of high-quality polyamide according to HEWI colour chart
- toilet roll holder 801.50.011, WC flushing mechanism (radio-controlled) 801.50.060 and floor supports 950.50.021XA and 950.50.023XA for retrofitting
- produced in accordance with CE- and UKCA-Regulation (EU) 2017/745 on medical devices