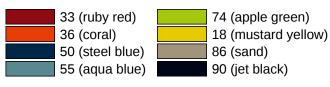

with integrated steel core
- · can be folded upwards and, folded downwards with braking mechanism
- for wall mounting with wall-specific HEWI fixing material (must be ordered separately)
- sealing tape for sealing the fixing points is included in the scope of supply
- concealed fixing
- 850 mm projection, 259 mm high and 78 mm deep, 33 mm rail diameter
- made of high-quality polyamide according to HEWI colour chart
- toilet roll holder 801.50.011, WC flushing mechanism (radio-controlled) 801.50.060 and floor supports 950.50.021XA and 950.50.023XA for retrofitting
- produced in accordance with CE- and UKCA-Regulation (EU) 2017/745 on medical devices

Telefon: +49 5691 82-0

Telefax: +49 5691 82-319

fulfils the DIN 18040 requirements

## Awards



## Certificates



## Colours / Surfaces