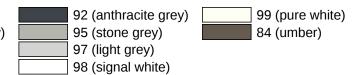

ith integrated steel core
- · can be folded upwards and, folded downwards with braking mechanism
- for wall mounting with wall-specific HEWI fixing material (must be ordered separately)
- sealing tape for sealing the fixing points is included in the scope of supply
- concealed fixing
- 850 mm projection, 259 mm high and 78 mm deep, 33 mm rail diameter
- made of high-quality polyamide according to HEWI colour chart
- toilet roll holder 801.50.011, WC flushing mechanism (radio-controlled) 801.50.060 and floor supports 950.50.021XA and 950.50.023XA for retrofitting
- produced in accordance with CE- and UKCA-Regulation (EU) 2017/745 on medical devices

Telefon: +49 5691 82-0

Telefax: +49 5691 82-319

fulfils the DIN 18040 requirements

## Awards



## Certificates



## Colours / Surfaces