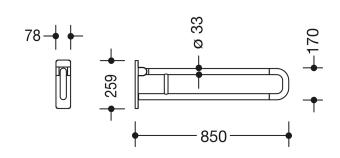

## **Properties**

Range 801 Hinged support rail

- · two parallel rails running one above the other joined by a connecting bend
- for holding on to and providing support
- · weight capacity 100 kg
- with continuous, corrosion resistant aluminium core and wall plate made of synthetic material with integrated steel core
- · can be folded upwards and, folded downwards with braking mechanism
- for wall mounting with wall-specific HEWI fixing material (must be ordered separately)
- sealing tape for sealing the fixing points is included in the scope of supply
- concealed fixing
- 850 mm projection, 259 mm high and 78 mm deep, 33 mm rail diameter
- made of high-quality polyamide according to HEWI colour chart
- toilet roll holder 801.50.011, WC flushing mechanism (radio-controlled) 801.50.060 and floor supports 950.50.021XA and 950.50.023XA for retrofitting
- produced in accordance with CE- and UKCA-Regulation (EU) 2017/745 on medical devices