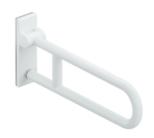

## **Properties**

Range 801 mobile hinged support rail

- two parallel rails running one above the other joined by a connecting bend
- for holding on to and providing support
- · weight capacity 100 kg
- · with continuous, corrosion resistant steel core
- · can be folded upwards and, folded downwards with braking mechanism
- for mobile use
- for easy and flexible retrofitting on existing, preassembled mounting plate 950.50.016, must be ordered separately
- · toolless and quick installation by simple attachment of the mobile hinged support rail
- secured by fixing screw to prevent unintentional removal
- 850 mm projection, 252 mm high and 78 mm deep, 33 mm rail diameter
- · made of high-quality polyamide according to HEWI colour chart
- toilet paper holder upgrade kit 801.50.011 and toilet flushing mechanism (radio) upgrade kit 801.50.060 for retrofitting
- produced in accordance with CE- and UKCA-Regulation (EU) 2017/745 on medical devices