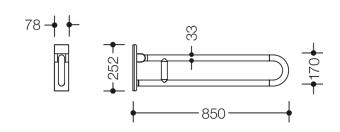

## **Properties**

Range 801 mobile hinged support rail

- two parallel rails running one above the other joined by a connecting bend
- for holding on to and providing support
- · weight capacity 100 kg
- · with continuous, corrosion resistant steel core
- · can be folded upwards and, folded downwards with braking mechanism
- for mobile use
- for easy and flexible retrofitting on existing, preassembled mounting plate 950.50.016, must be ordered separately
- · toolless and quick installation by simple attachment of the mobile hinged support rail
- secured by fixing screw to prevent unintentional removal
- 850 mm projection, 252 mm high and 78 mm deep, 33 mm rail diameter
- · made of high-quality polyamide according to HEWI colour chart
- toilet paper holder upgrade kit 801.50.011 and toilet flushing mechanism (radio) upgrade kit 801.50.060 for retrofitting
- produced in accordance with CE- and UKCA-Regulation (EU) 2017/745 on medical devices