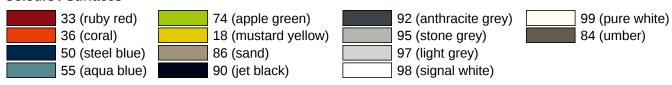

king mechanism
- for mobile use
- for easy and flexible retrofitting on existing, preassembled mounting plate 950.50.016, must be ordered separately
- · toolless and quick installation by simple attachment of the mobile hinged support rail
- secured by fixing screw to prevent unintentional removal
- 850 mm projection, 252 mm high and 78 mm deep, 33 mm rail diameter
- · made of high-quality polyamide according to HEWI colour chart
- toilet paper holder upgrade kit 801.50.011 and toilet flushing mechanism (radio) upgrade kit 801.50.060 for retrofitting
- produced in accordance with CE- and UKCA-Regulation (EU) 2017/745 on medical devices

Telephon: +49 5691 82-0

Fax: +49 5691 82-319

fulfils the DIN 18040, ÖNORM B1600/1601 and SIA 500 requirements

## Certificates



## Colours / Surfaces