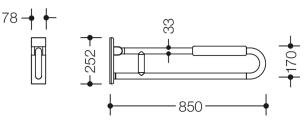

Dimensions in mm

Similar picture

## **Properties**

Range 801 mobile hinged support rail

- fitted with a black arm pad
- two parallel rails running one above the other joined by a connecting bend
- for holding on to and providing support
- weight capacity 100 kg
- with continuous, corrosion resistant steel core
- can be folded upwards and, folded downwards with braking mechanism •
- for mobile use ٠
- for easy and flexible retrofitting on existing, preassembled mounting plate 950.50.016, must be ordered • separately
- toolless and guick installation by simple attachment of the mobile hinged support rail
- secured by fixing screw to prevent unintentional removal
- 850 mm projection, 252 mm high and 78 mm deep, 33 mm rail diameter ٠
- arm pad made of PUR integral foam, length 295 mm
- made of high-quality polyamide according to HEWI colour chart
- toilet paper holder upgrade kit 801.50.011 and toilet flushing mechanism (radio) upgrade kit 801.50.060 for retrofitting
- produced in accordance with CE- and UKCA-Regulation (EU) 2017/745 on medical devices
- fulfils the DIN 18040, ÖNORM B1600/1601 and SIA 500 requirements