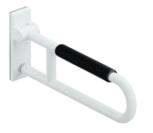

## **Properties**

Range 801 mobile hinged support rail

- fitted with a black arm pad
- two parallel rails running one above the other joined by a connecting bend
- for holding on to and providing support
- weight capacity 100 kg
- with continuous, corrosion resistant steel core
- can be folded upwards and, folded downwards with braking mechanism •
- for mobile use ٠
- for easy and flexible retrofitting on existing, preassembled mounting plate 950.50.016, must be ordered • separately
- toolless and guick installation by simple attachment of the mobile hinged support rail
- secured by fixing screw to prevent unintentional removal
- 850 mm projection, 252 mm high and 78 mm deep, 33 mm rail diameter ٠
- arm pad made of PUR integral foam, length 295 mm
- made of high-quality polyamide according to HEWI colour chart
- toilet paper holder upgrade kit 801.50.011 and toilet flushing mechanism (radio) upgrade kit 801.50.060 for retrofitting
- produced in accordance with CE- and UKCA-Regulation (EU) 2017/745 on medical devices
- fulfils the DIN 18040, ÖNORM B1600/1601 and SIA 500 requirements