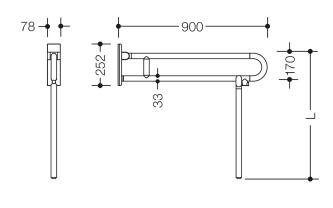

Similar picture Dimensions in mm

## **Properties**

Range 801 mobile hinged support rail

- with floor support made to measure
- · two parallel rails running one above the other joined by a connecting bend
- for holding on to and providing support
- · weight capacity 100 kg
- · with continuous, corrosion resistant steel core
- · can be folded upwards and folded downwards with braked movement
- for mobile use
- for easy and flexible retrofitting on existing, preassembled mounting plate 950.50.016, must be ordered separately
- toolless and quick installation by simple attachment of the mobile hinged support rail
- secured by fixing screw to prevent unintentional removal
- 900 mm projection, 252 mm high and 78 mm wide, 33 mm rail diameter
- · made of high-quality polyamide according to HEWI colour chart
- toilet paper holder upgrade kit 801.50.011 and toilet flushing mechanism (radio) upgrade kit 801.50.060 for retrofitting
- produced in accordance with CE- and UKCA-Regulation (EU) 2017/745 on medical devices