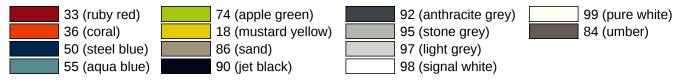

d downwards with braked movement
- for mobile use
- for easy and flexible retrofitting on existing, preassembled mounting plate 950.50.016, must be ordered separately
- toolless and quick installation by simple attachment of the mobile hinged support rail
- secured by fixing screw to prevent unintentional removal
- 900 mm projection, 252 mm high and 78 mm wide, 33 mm rail diameter
- · made of high-quality polyamide according to HEWI colour chart
- toilet paper holder upgrade kit 801.50.011 and toilet flushing mechanism (radio) upgrade kit 801.50.060 for retrofitting
- produced in accordance with CE- and UKCA-Regulation (EU) 2017/745 on medical devices

Telefon: +49 5691 82-0

Telefax: +49 5691 82-319

fulfils the ÖNORM B1600/1601 requirements

## **Certificates**



## Colours / Surfaces