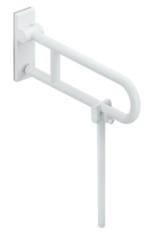

## **Properties**

Range 801 mobile hinged support rail

- with floor support made to measure
- · two parallel rails running one above the other joined by a connecting bend
- for holding on to and providing support
- · weight capacity 100 kg
- · with continuous, corrosion resistant steel core
- · can be folded upwards and folded downwards with braked movement
- for mobile use
- for easy and flexible retrofitting on existing, preassembled mounting plate 950.50.016, must be ordered separately
- toolless and quick installation by simple attachment of the mobile hinged support rail
- secured by fixing screw to prevent unintentional removal
- 900 mm projection, 252 mm high and 78 mm wide, 33 mm rail diameter
- · made of high-quality polyamide according to HEWI colour chart
- toilet paper holder upgrade kit 801.50.011 and toilet flushing mechanism (radio) upgrade kit 801.50.060 for retrofitting
- produced in accordance with CE- and UKCA-Regulation (EU) 2017/745 on medical devices