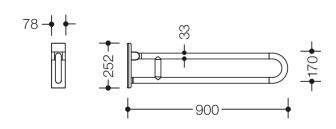

Similar picture Dimensions in mm

## **Properties**

Range 801 mobile hinged support rail

- two parallel rails running one above the other joined by a connecting bend
- for holding on to and providing support
- · weight capacity 100 kg
- · with continuous, corrosion resistant steel core
- · can be folded upwards and, folded downwards with braking mechanism
- for mobile use
- for easy and flexible retrofitting on existing, preassembled mounting plate 950.50.016, must be ordered separately
- · toolless and quick installation by simple attachment of the mobile hinged support rail
- · secured by fixing screw to prevent unintentional removal
- 900 mm projection, 252 mm high and 78 mm wide, 33 mm rail diameter
- · made of high-quality polyamide by HEWI colour table
- toilet paper holder upgrade kit 801.50.011 and toilet flushing mechanism (radio) upgrade kit 801.50.060 for retrofitting
- produced in accordance with CE- and UKCA-Regulation (EU) 2017/745 on medical devices