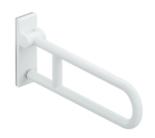

## **Properties**

Range 801 mobile hinged support rail

- two parallel rails running one above the other joined by a connecting bend
- for holding on to and providing support
- · weight capacity 100 kg
- · with continuous, corrosion resistant steel core
- · can be folded upwards and, folded downwards with braking mechanism
- for mobile use
- for easy and flexible retrofitting on existing, preassembled mounting plate 950.50.016, must be ordered separately
- · toolless and quick installation by simple attachment of the mobile hinged support rail
- · secured by fixing screw to prevent unintentional removal
- 900 mm projection, 252 mm high and 78 mm wide, 33 mm rail diameter
- · made of high-quality polyamide by HEWI colour table
- toilet paper holder upgrade kit 801.50.011 and toilet flushing mechanism (radio) upgrade kit 801.50.060 for retrofitting
- produced in accordance with CE- and UKCA-Regulation (EU) 2017/745 on medical devices