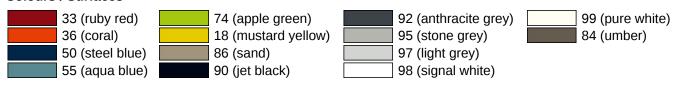

and, folded downwards with braking mechanism
- for mobile use
- for easy and flexible retrofitting on existing, preassembled mounting plate 950.50.016, must be ordered separately
- · toolless and quick installation by simple attachment of the mobile hinged support rail
- · secured by fixing screw to prevent unintentional removal
- 900 mm projection, 252 mm high and 78 mm wide, 33 mm rail diameter
- · made of high-quality polyamide by HEWI colour table
- toilet paper holder upgrade kit 801.50.011 and toilet flushing mechanism (radio) upgrade kit 801.50.060 for retrofitting
- produced in accordance with CE- and UKCA-Regulation (EU) 2017/745 on medical devices

Telephon: +49 5691 82-0

Fax: +49 5691 82-319

fulfils the ÖNORM B1600/1601 requirements

## Certificates



## Colours / Surfaces