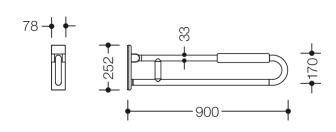

## **Properties**

Range 801 mobile hinged support rail

- · fitted with a black arm pad
- · two parallel rails running one above the other joined by a connecting bend
- for holding on to and providing support
- · weight capacity 100 kg
- with continuous, corrosion resistant steel core
- can be folded upwards and, folded downwards with braking mechanism
- for mobile use
- for easy and flexible retrofitting on existing, preassembled mounting plate 950.50.016, must be ordered separately
- · toolless and quick installation by simple attachment of the mobile hinged support rail
- · secured by fixing screw to prevent unintentional removal
- 900 mm projection, 252 mm high and 78 mm wide, 33 mm rail diameter
- arm pad made of PUR integral foam, length 295 mm
- made of high-quality polyamide by HEWI colour table
- toilet paper holder upgrade kit 801.50.011 and toilet flushing mechanism (radio) upgrade kit 801.50.060 for retrofitting
- produced in accordance with CE- and UKCA-Regulation (EU) 2017/745 on medical devices