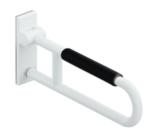

## **Properties**

Range 801 mobile hinged support rail

- · fitted with a black arm pad
- · two parallel rails running one above the other joined by a connecting bend
- for holding on to and providing support
- · weight capacity 100 kg
- with continuous, corrosion resistant steel core
- can be folded upwards and, folded downwards with braking mechanism
- for mobile use
- for easy and flexible retrofitting on existing, preassembled mounting plate 950.50.016, must be ordered separately
- · toolless and quick installation by simple attachment of the mobile hinged support rail
- · secured by fixing screw to prevent unintentional removal
- 900 mm projection, 252 mm high and 78 mm wide, 33 mm rail diameter
- arm pad made of PUR integral foam, length 295 mm
- made of high-quality polyamide by HEWI colour table
- toilet paper holder upgrade kit 801.50.011 and toilet flushing mechanism (radio) upgrade kit 801.50.060 for retrofitting
- produced in accordance with CE- and UKCA-Regulation (EU) 2017/745 on medical devices