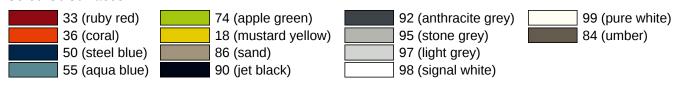

or mobile use
- for easy and flexible retrofitting on existing, preassembled mounting plate 950.50.016, must be ordered separately
- · toolless and quick installation by simple attachment of the mobile hinged support rail
- · secured by fixing screw to prevent unintentional removal
- 900 mm projection, 252 mm high and 78 mm wide, 33 mm rail diameter
- arm pad made of PUR integral foam, length 295 mm
- made of high-quality polyamide by HEWI colour table
- toilet paper holder upgrade kit 801.50.011 and toilet flushing mechanism (radio) upgrade kit 801.50.060 for retrofitting
- produced in accordance with CE- and UKCA-Regulation (EU) 2017/745 on medical devices

Telephon: +49 5691 82-0

Fax: +49 5691 82-319

fulfils the ÖNORM B1600/1601 requirements

## Certificates



## Colours / Surfaces