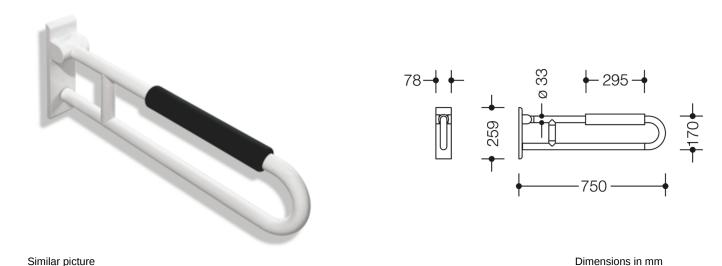

## **Properties**

Range 801 Hinged support rail

- · fitted with a black arm pad
- · two parallel rails running one above the other joined by a connecting bend
- for holding on to and providing support
- weight capacity 100 kg
- · with continuous, corrosion resistant steel core and wall plate made of polyamide with integrated steel core
- can be folded upwards and, folded downwards with braking mechanism
- for wall mounting with wall-specific HEWI fixing material (must be ordered separately)
- sealing tape for sealing the fixing points is included in the scope of supply
- concealed fixing
- 750 mm projection, 259 mm high and 78 mm deep, 33 mm rail diameter
- arm pad made of PUR integral foam, length 295 mm
- made of high-quality polyamide by HEWI colour table
- toilet roll holder 801.50.011, WC flushing mechanism (radio-controlled) 801.50.060 and floor supports 950.50.021XA and 950.50.023XA for retrofitting
- produced in accordance with CE- and UKCA-Regulation (EU) 2017/745 on medical devices