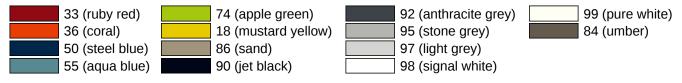

I fixing material (must be ordered separately)
- sealing tape for sealing the fixing points is included in the scope of supply
- concealed fixing
- 750 mm projection, 259 mm high and 78 mm deep, 33 mm rail diameter
- arm pad made of PUR integral foam, length 295 mm
- made of high-quality polyamide by HEWI colour table
- toilet roll holder 801.50.011, WC flushing mechanism (radio-controlled) 801.50.060 and floor supports 950.50.021XA and 950.50.023XA for retrofitting
- produced in accordance with CE- and UKCA-Regulation (EU) 2017/745 on medical devices

Telefon: +49 5691 82-0

Telefax: +49 5691 82-319

 fulfils the requirements applicable in Belgium (CWATUPE, WVG Vlaanderen) in respect of the projection of the hinged support rail on the toilet

## **Certificates**



## Colours / Surfaces