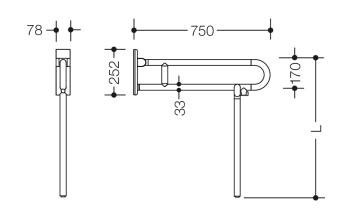

## **Properties**

Range 801 mobile hinged support rail

- · with floor support made to measure
- · two parallel rails running one above the other joined by a connecting bend
- for holding on to and providing support
- · weight capacity 100 kg
- · with continuous, corrosion resistant steel core
- · can be folded upwards and, folded downwards with braking mechanism
- for mobile use
- for easy and flexible retrofitting on existing, preassembled mounting plate 950.50.016, must be ordered separately
- · toolless and quick installation by simple attachment of the mobile hinged support rail
- secured by fixing screw to prevent unintentional removal
- 750 mm projection, 252 mm high and 78 mm wide, 33 mm rail diameter
- made of high-quality polyamide by HEWI colour table
- toilet paper holder upgrade kit 801.50.011 and toilet flushing mechanism (radio) upgrade kit 801.50.060 for retrofitting
- produced in accordance with CE- and UKCA-Regulation (EU) 2017/745 on medical devices
- fulfils the requirements applicable in Belgium (CWATUPE, WVG Vlaanderen) in respect of the projection of the hinged support rail on the toilet