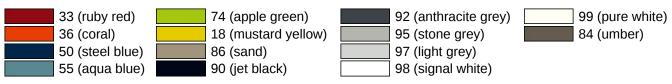

mobile use
- for easy and flexible retrofitting on existing, preassembled mounting plate 950.50.016, must be ordered separately
- · toolless and quick installation by simple attachment of the mobile hinged support rail
- secured by fixing screw to prevent unintentional removal
- 750 mm projection, 252 mm high and 78 mm wide, 33 mm rail diameter
- made of high-quality polyamide by HEWI colour table
- toilet paper holder upgrade kit 801.50.011 and toilet flushing mechanism (radio) upgrade kit 801.50.060 for retrofitting
- produced in accordance with CE- and UKCA-Regulation (EU) 2017/745 on medical devices
- fulfils the requirements applicable in Belgium (CWATUPE, WVG Vlaanderen) in respect of the projection of the hinged support rail on the toilet

## Certificates



## Colours / Surfaces