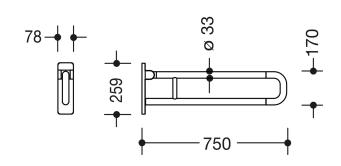

Similar picture Dimensions in mm

## **Properties**

Range 801 Hinged support rail

- · two parallel rails running one above the other joined by a connecting bend
- for holding on to and providing support
- · weight capacity 100 kg
- with continuous, corrosion resistant aluminium core and wall plate made of synthetic material with integrated steel core
- · can be folded upwards and, folded downwards with braking mechanism
- for wall mounting with wall-specific HEWI fixing material (must be ordered separately)
- sealing tape for sealing the fixing points is included in the scope of supply
- concealed fixing
- 750 mm projection, 259 mm high and 78 mm wide, 33 mm rail diameter
- made of high-quality polyamide by HEWI colour table
- toilet roll holder 801.50.011, WC flushing mechanism (radio-controlled) 801.50.060 and floor supports 950.50.021XA and 950.50.023XA for retrofitting
- produced in accordance with CE- and UKCA-Regulation (EU) 2017/745 on medical devices