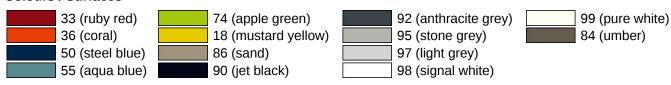

g mechanism
- for wall mounting with wall-specific HEWI fixing material (must be ordered separately)
- sealing tape for sealing the fixing points is included in the scope of supply
- concealed fixing
- 750 mm projection, 259 mm high and 78 mm wide, 33 mm rail diameter
- made of high-quality polyamide by HEWI colour table
- toilet roll holder 801.50.011, WC flushing mechanism (radio-controlled) 801.50.060 and floor supports 950.50.021XA and 950.50.023XA for retrofitting
- produced in accordance with CE- and UKCA-Regulation (EU) 2017/745 on medical devices

Telefon: +49 5691 82-0

Telefax: +49 5691 82-319

• fulfils the requirements applicable in Belgium (CWATUPE, WVG Vlaanderen) in respect of the projection of the hinged support rail on the toilet

## Certificates



## Colours / Surfaces